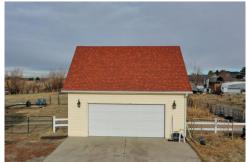

## 7707 South Shenandoah Drive Elizabeth, CO 80107

**COMMUNITY:** Sun Country Meadows

Single Family

3183 SQFT

2 Car

## PROPERTY DETAILS

This is your opportunity for turn key country living only 20 mins from Parker. Stunning, beautifully remodeled house sitting on a little over 2 acres with permission for horses. New dark red oak hardwood flooring, new carpet, paint, kitchen cabinets, granite counter tops and stainless steel appliances. Enter the home via the wrap around porch and you will feel immediately at home with the pellet stove in the living room keeping those utility costs low. The kitchen with mountain views is every cooks dream and with open access to the dining room makes it perfect for entertaining. Upper floor includes the huge master retreat with private bathroom; Two additional bedrooms and Full Bath. Finished basement includes a second Master bedroom with en suite full bathroom and Family room. The extra large shop has custom cabinets and plenty of room for storage and vehicles. Outside you will find 3 enclosed raised garden beds, a fire pit, dog run/chicken coop/goat pen and even room for your horses which will allow you to fully enjoy the country lifestyle.