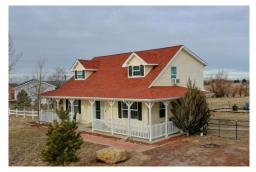

## 7707 South Shenandoah Drive Elizabeth, CO 80107

**COMMUNITY:** Sun Country Meadows

Single Family

3183 SQFT

2 Car

## PROPERTY DETAILS

This is your opportunity for turn key country living only 20 mins from Parker. Stunning, beautifully remodeled house sitting on a little over 2 acres with permission for horses. New dark red oak hardwood flooring, new carpet, paint, kitchen cabinets, granite counter tops and stainless steel appliances. Enter the home via the wrap around porch and you will feel immediately at home with the pellet stove in the living room keeping those utility costs low. The kitchen with mountain views is every cooks dream and with open access to the dining room makes it perfect for entertaining. Upper floor includes the huge master retreat with private bathroom; Two additional bedrooms and Full Bath. Finished basement includes a second Master bedroom with en suite full bathroom and Family room. The extra large shop has custom cabinets and plenty of room for storage and vehicles. Outside you will find 3 enclosed raised garden beds, a fire pit, dog run/chicken coop/goat pen and even room for your horses which will allow you to fully enjoy the country lifestyle.