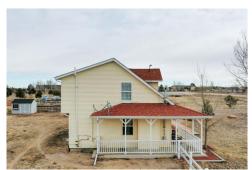

## 7707 South Shenandoah Drive Elizabeth, CO 80107

**COMMUNITY:** Sun Country Meadows

Single Family

3183 SQFT

2 Car

## PROPERTY DETAILS

This is your opportunity for turn key country living only 20 mins from Parker. Stunning, beautifully remodeled house sitting on a little over 2 acres with permission for horses. New dark red oak hardwood flooring, new carpet, paint, kitchen cabinets, granite counter tops and stainless steel appliances. Enter the home via the wrap around porch and you will feel immediately at home with the pellet stove in the living room keeping those utility costs low. The kitchen with mountain views is every cooks dream and with open access to the dining room makes it perfect for entertaining. Upper floor includes the huge master retreat with private bathroom; Two additional bedrooms and Full Bath. Finished basement includes a second Master bedroom with en suite full bathroom and Family room. The extra large shop has custom cabinets and plenty of room for storage and vehicles. Outside you will find 3 enclosed raised garden beds, a fire pit, dog run/chicken coop/goat pen and even room for your horses which will allow you to fully enjoy the country lifestyle.