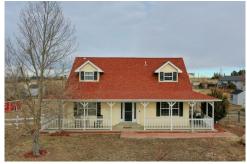

## 7707 South Shenandoah Drive Elizabeth, CO 80107

**COMMUNITY:** Sun Country Meadows

Single Family

3183 SQFT

2 Car

## PROPERTY DETAILS

This is your opportunity for turn key country living only 20 mins from Parker. Stunning, beautifully remodeled house sitting on a little over 2 acres with permission for horses. New dark red oak hardwood flooring, new carpet, paint, kitchen cabinets, granite counter tops and stainless steel appliances. Enter the home via the wrap around porch and you will feel immediately at home with the pellet stove in the living room keeping those utility costs low. The kitchen with mountain views is every cooks dream and with open access to the dining room makes it perfect for entertaining. Upper floor includes the huge master retreat with private bathroom; Two additional bedrooms and Full Bath. Finished basement includes a second Master bedroom with en suite full bathroom and Family room. The extra large shop has custom cabinets and plenty of room for storage and vehicles. Outside you will find 3 enclosed raised garden beds, a fire pit, dog run/chicken coop/goat pen and even room for your horses which will allow you to fully enjoy the country lifestyle.