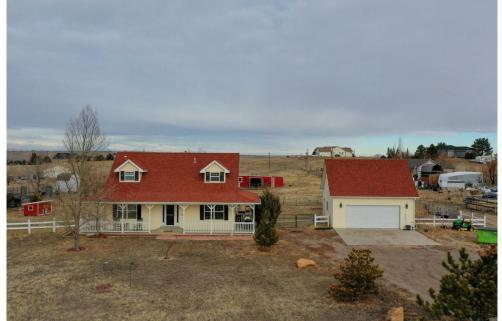

## 7707 South Shenandoah Drive Elizabeth, CO 80107

**COMMUNITY:** Sun Country Meadows

Single Family

3183 SQFT

2 Car

## PROPERTY DETAILS

This is your opportunity for turn key country living only 20 mins from Parker. Stunning, beautifully remodeled house sitting on a little over 2 acres with permission for horses. New dark red oak hardwood flooring, new carpet, paint, kitchen cabinets, granite counter tops and stainless steel appliances. Enter the home via the wrap around porch and you will feel immediately at home with the pellet stove in the living room keeping those utility costs low. The kitchen with mountain views is every cooks dream and with open access to the dining room makes it perfect for entertaining. Upper floor includes the huge master retreat with private bathroom; Two additional bedrooms and Full Bath. Finished basement includes a second Master bedroom with en suite full bathroom and Family room. The extra large shop has custom cabinets and plenty of room for storage and vehicles. Outside you will find 3 enclosed raised garden beds, a fire pit, dog run/chicken coop/goat pen and even room for your horses which will allow you to fully enjoy the country lifestyle.