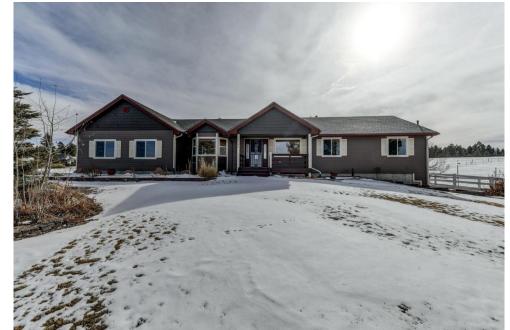

## 3798 Pasture Gate Circle Elizabeth, CO 80107

Single Family

O \_ 3374 SQFT

3 Beds

## PROPERTY DETAILS

QUICK POSSESSION on Prof Cleaned (including carpets) Excellent Condition Move In Ready Updated Ranch On 2.8 Acres. Rare Fenced Horse Property. The open space allows for unobstructed views,& the pristine condition of not only the home. The beautiful marbled counter tops, designer tiled baths & meticulous upkeep, compliment angled rooms & vaulted ceilings, all capturing streaming sunlight, AMAZING views, and the artist's visions. The 4+ garage spaces allow for every toy and vehicle, which can be driven right out onto your own playground. Additional 2 RV spaces & the detached garage is the REAL Mans dream! All of the finer amenities are included, gourmet kitchen, etc