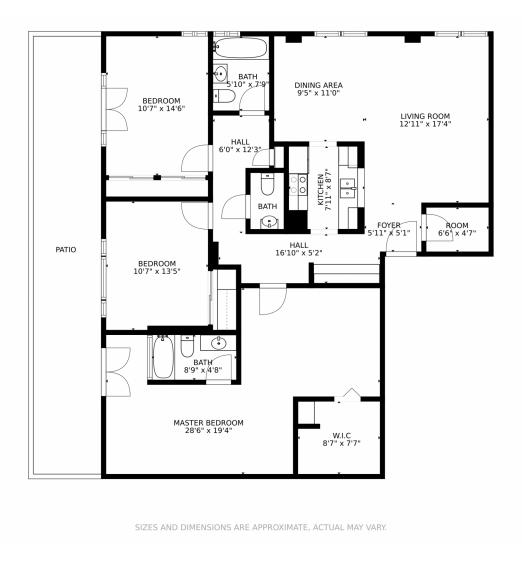

## 1029 East 8th Avenue, Denver, CO 80218 — Unit 102

Disclaimer: Sizes and Dimensions are Approximate, Actual May Vary.