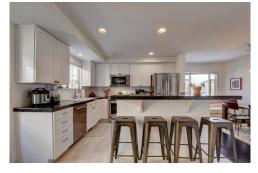

## PROPERTY DETAILS

Beautifully updated end-unit townhouse in Renaissance Reserve. Bright and open floor plan with high ceilings and tasteful decor. Two full master suites can be used for guest room or home office. Every bedroom has a dedicated bathroom, plus a powder room on the main level. Spacious updated kitchen with modern appliances. Gorgeous hardwood floors throughout main level, dining area, and both master bedrooms. Living room opens to private patio. Incredible location - everything you need is blocks away, easy commute to Boulder, 2 miles to Lagerman Reservoir, and minutes to your Rocky Mountain playground!