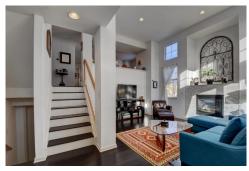

## PROPERTY DETAILS

Beautifully updated end-unit townhouse in Renaissance Reserve. Bright and open floor plan with high ceilings and tasteful decor. Two full master suites can be used for guest room or home office. Every bedroom has a dedicated bathroom, plus a powder room on the main level. Spacious updated kitchen with modern appliances. Gorgeous hardwood floors throughout main level, dining area, and both master bedrooms. Living room opens to private patio. Incredible location - everything you need is blocks away, easy commute to Boulder, 2 miles to Lagerman Reservoir, and minutes to your Rocky Mountain playground!