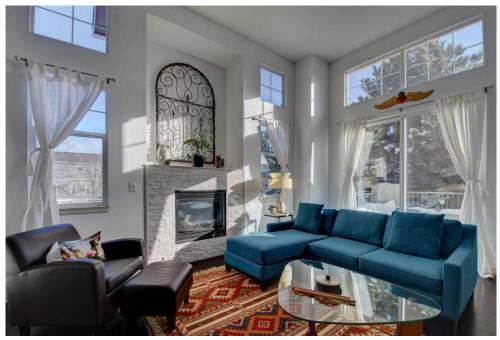

## PROPERTY DETAILS

Beautifully updated end-unit townhouse in Renaissance Reserve. Bright and open floor plan with high ceilings and tasteful decor. Two full master suites can be used for guest room or home office. Every bedroom has a dedicated bathroom, plus a powder room on the main level. Spacious updated kitchen with modern appliances. Gorgeous hardwood floors throughout main level, dining area, and both master bedrooms. Living room opens to private patio. Incredible location - everything you need is blocks away, easy commute to Boulder, 2 miles to Lagerman Reservoir, and minutes to your Rocky Mountain playground!