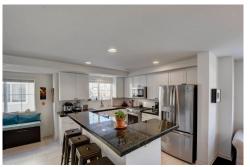

## PROPERTY DETAILS

Beautifully updated end-unit townhouse in Renaissance Reserve. Bright and open floor plan with high ceilings and tasteful decor. Two full master suites can be used for guest room or home office. Every bedroom has a dedicated bathroom, plus a powder room on the main level. Spacious updated kitchen with modern appliances. Gorgeous hardwood floors throughout main level, dining area, and both master bedrooms. Living room opens to private patio. Incredible location - everything you need is blocks away, easy commute to Boulder, 2 miles to Lagerman Reservoir, and minutes to your Rocky Mountain playground!