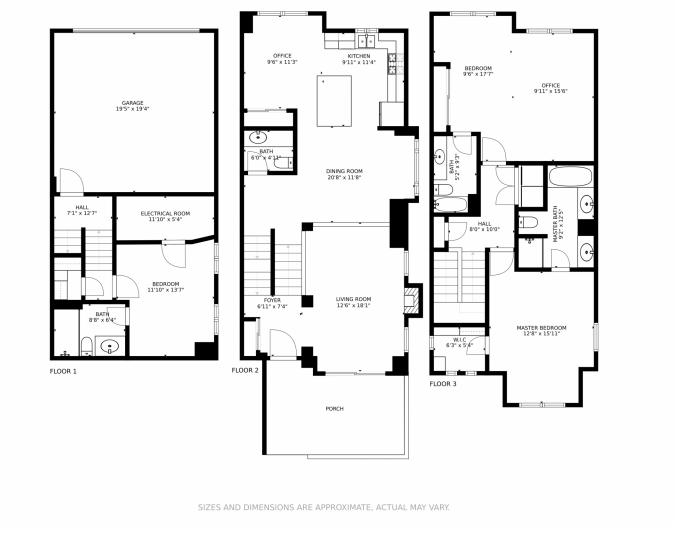

## 4222 Riley Drive, Longmont, CO 80503 — All Floors

Disclaimer: Sizes and Dimensions are Approximate, Actual May Vary.