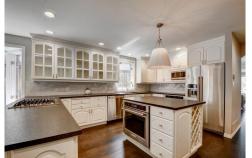

### PROPERTY DETAILS

In the heart of Cherry Creek North, this stunning home has been tastefully reimagined, melding old world charm with today's modern feel and conveniences. The moment you walk through the door, you'll feel the serenity of being home. Beauty abounds from the step-down living room and fireplace, the bay window floods the dining room with sunshine, fully updated kitchen flows directly into the family room. Dine 2 blocks away at Cucina Calore or the new Le Bilboquet, alternatively, cook at home and enjoy the evening on your private patio. 2 ovens, honed granite counters, glass front cabinets and a huge island this is bound to become your favorite room in the house. The upgraded master bath is a haven from the day. Draw a bath in the huge soaking tub, dual-head shower, dual sinks, and separate vanity allow plenty of space to wind down. Another en-suite bedroom and laundry complete upstairs. The basement has endless possibilities, rec space makes a great theater, office, or play-room. An additional bedroom, ¾ bath and flex space could be used for a home gym, art studio or craft room. Huge attached 2 car garage. Come take a look at the lifestyle provided by this home in the middle of all Cherry Creek North as to offer.