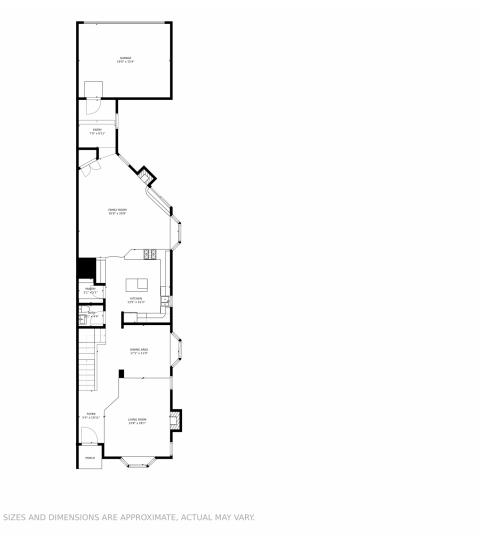

## 356 Steele Street, Denver, CO 80206 — Main Level

### PROPERTY DETAILS

In the heart of Cherry Creek North, this stunning home has been tastefully reimagined, melding old world charm with today's modern feel and conveniences. The moment you walk through the door, you'll feel the serenity of being home. Beauty abounds from the step-down living room and fireplace, the bay window floods the dining room with sunshine, fully updated kitchen flows directly into the family room. Dine 2 blocks away at Cucina Calore or the new Le Bilboquet, alternatively, cook at home and enjoy the evening on your private patio. 2 ovens, honed granite counters, glass front cabinets and a huge island this is bound to become your favorite room in the house. The upgraded master bath is a haven from the day. Draw a bath in the huge soaking tub, dual-head shower, dual sinks, and separate vanity allow plenty of space to wind down. Another en-suite bedroom and laundry complete upstairs. The basement has endless possibilities, rec space makes a great theater, office, or play-room. An additional bedroom, ¾ bath and flex space could be used for a home gym, art studio or craft room. Huge attached 2 car garage. Come take a look at the lifestyle provided by this home in the middle of all Cherry Creek North as to offer.