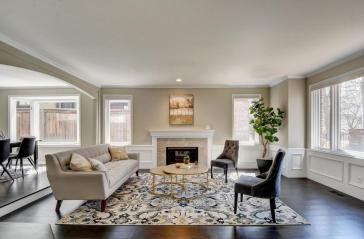

### PROPERTY DETAILS

In the heart of Cherry Creek North, this stunning home has been tastefully reimagined, melding old world charm with today's modern feel and conveniences. The moment you walk through the door, you'll feel the serenity of being home. Beauty abounds from the step-down living room and fireplace, the bay window floods the dining room with sunshine, fully updated kitchen flows directly into the family room. Dine 2 blocks away at Cucina Calore or the new Le Bilboquet, alternatively, cook at home and enjoy the evening on your private patio. 2 ovens, honed granite counters, glass front cabinets and a huge island this is bound to become your favorite room in the house. The upgraded master bath is a haven from the day. Draw a bath in the huge soaking tub, dual-head shower, dual sinks, and separate vanity allow plenty of space to wind down. Another en-suite bedroom and laundry complete upstairs. The basement has endless possibilities, rec space makes a great theater, office, or play-room. An additional bedroom, ¾ bath and flex space could be used for a home gym, art studio or craft room. Huge attached 2 car garage. Come take a look at the lifestyle provided by this home in the middle of all Cherry Creek North as to offer.