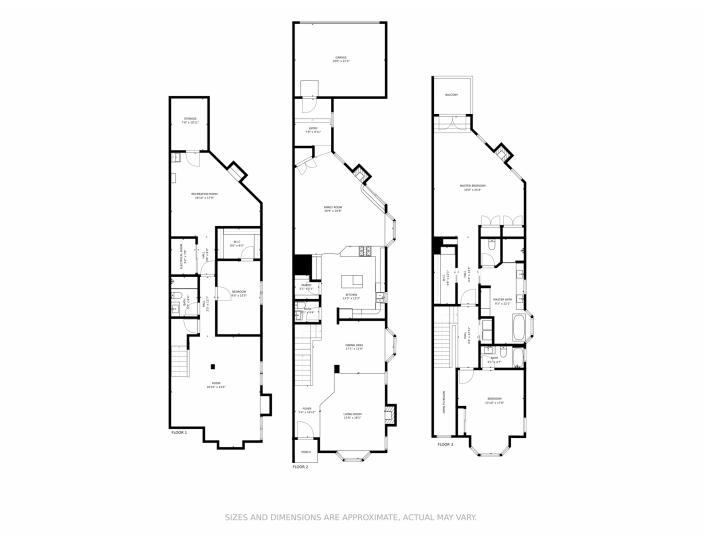

raded master bath is a haven from the day. Draw a bath in the huge soaking tub, dual-head shower, dual sinks, and separate vanity allow plenty of space to wind down. Another en-suite bedroom and laundry complete upstairs. The basement has endless possibilities, rec space makes a great theater, office, or play-room. An additional bedroom, ¾ bath and flex space could be used for a home gym, art studio or craft room. Huge attached 2 car garage. Come take a look at the lifestyle provided by this home in the middle of all Cherry Creek North as to offer.







## 356 Steele Street, Denver, CO 80206 — Main Level











## 356 Steele Street, Denver, CO 80206 — 2nd Floor











## 356 Steele Street, Denver, CO 80206 — Basement











# 356 Steele Street, Denver, CO 80206 — All Floors