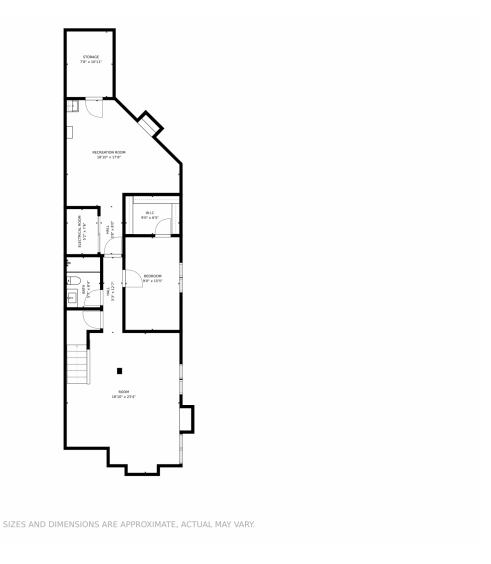

## 356 Steele Street, Denver, CO 80206 — Basement

### PROPERTY DETAILS

In the heart of Cherry Creek North, this stunning home has been tastefully reimagined, melding old world charm with today's modern feel and conveniences. The moment you walk through the door, you'll feel the serenity of being home. Beauty abounds from the step-down living room and fireplace, the bay window floods the dining room with sunshine, fully updated kitchen flows directly into the family room. Dine 2 blocks away at Cucina Calore or the new Le Bilboquet, alternatively, cook at home and enjoy the evening on your private patio. 2 ovens, honed granite counters, glass front cabinets and a huge island this is bound to become your favorite room in the house. The upgraded master bath is a haven from the day. Draw a bath in the huge soaking tub, dual-head shower, dual sinks, and separate vanity allow plenty of space to wind down. Another en-suite bedroom and laundry complete upstairs. The basement has endless possibilities, rec space makes a great theater, office, or play-room. An additional bedroom, ¾ bath and flex space could be used for a home gym, art studio or craft room. Huge attached 2 car garage. Come take a look at the lifestyle provided by this home in the middle of all Cherry Creek North as to offer.