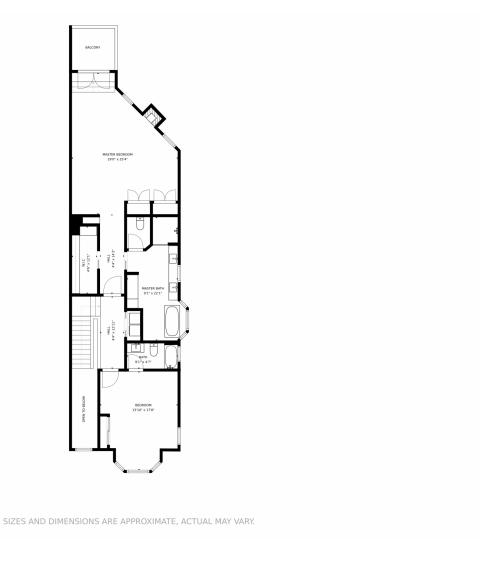

## 356 Steele Street, Denver, CO 80206 — 2nd Floor

### PROPERTY DETAILS

In the heart of Cherry Creek North, this stunning home has been tastefully reimagined, melding old world charm with today's modern feel and conveniences. The moment you walk through the door, you'll feel the serenity of being home. Beauty abounds from the step-down living room and fireplace, the bay window floods the dining room with sunshine, fully updated kitchen flows directly into the family room. Dine 2 blocks away at Cucina Calore or the new Le Bilboquet, alternatively, cook at home and enjoy the evening on your private patio. 2 ovens, honed granite counters, glass front cabinets and a huge island this is bound to become your favorite room in the house. The upgraded master bath is a haven from the day. Draw a bath in the huge soaking tub, dual-head shower, dual sinks, and separate vanity allow plenty of space to wind down. Another en-suite bedroom and laundry complete upstairs. The basement has endless possibilities, rec space makes a great theater, office, or play-room. An additional bedroom, ¾ bath and flex space could be used for a home gym, art studio or craft room. Huge attached 2 car garage. Come take a look at the lifestyle provided by this home in the middle of all Cherry Creek North as to offer.