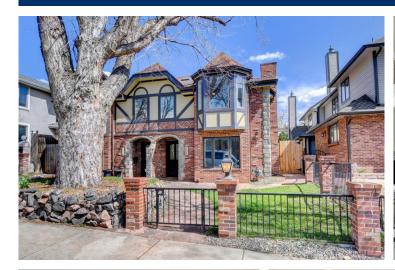

### PROPERTY DETAILS

In the heart of Cherry Creek North, this stunning home has been tastefully reimagined, melding old world charm with today's modern feel and conveniences. The moment you walk through the door, you'll feel the serenity of being home. Beauty abounds from the step-down living room and fireplace, the bay window floods the dining room with sunshine, fully updated kitchen flows directly into the family room. Dine 2 blocks away at Cucina Calore or the new Le Bilboquet, alternatively, cook at home and enjoy the evening on your private patio. 2 ovens, honed granite counters, glass front cabinets and a huge island this is bound to become your favorite room in the house. The upgraded master bath is a haven from the day. Draw a bath in the huge soaking tub, dual-head shower, dual sinks, and separate vanity allow plenty of space to wind down. Another en-suite bedroom and laundry complete upstairs. The basement has endless possibilities, rec space makes a great theater, office, or play-room. An additional bedroom, ¾ bath and flex space could be used for a home gym, art studio or craft room. Huge attached 2 car garage. Come take a look at the lifestyle provided by this home in the middle of all Cherry Creek North as to offer.