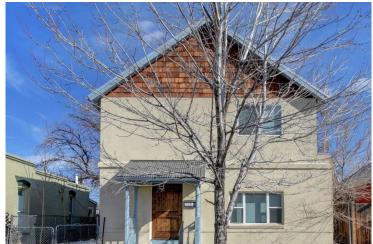

## PROPERTY DETAILS

Beautiful home located just minutes from Downtown Denver and Cherry Creek. Gorgeous hardwood floors located throughout the home. As you walk in the home, you will notice the high ceilings and the natural light through the home. Huge main living area that leads into the kitchen, this is truly open concept living. Bright and inviting white kitchen with white cabinets, including creative and plenty of cabinet storage. Granite countertops and white appliances to tie it all together. Large master bedroom with vaulted ceilings, walk-in closet and an elegant master bath with more vaulted ceilings, with a shy light. This house faces west so you will wake up to the gorgeous mountain views! Parking located on the side of the home for, vehicles, trailers, or anything else you would prefer. The entire interior of the home was just painted! This home is fresh and clean and ready to move into. There is so much more to this home, it's a must see! Conveniently located near the majority of the main attractions our city has to offer.