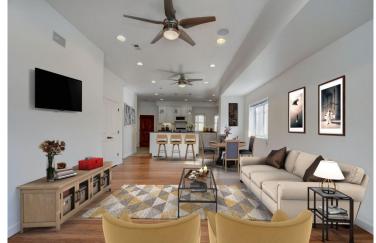

## PROPERTY DETAILS

Beautiful home located just minutes from Downtown Denver and Cherry Creek. Gorgeous hardwood floors located throughout the home. As you walk in the home, you will notice the high ceilings and the natural light through the home. Huge main living area that leads into the kitchen, this is truly open concept living. Bright and inviting white kitchen with white cabinets, including creative and plenty of cabinet storage. Granite countertops and white appliances to tie it all together. Large master bedroom with vaulted ceilings, walk-in closet and an elegant master bath with more vaulted ceilings, with a shy light. This house faces west so you will wake up to the gorgeous mountain views! Parking located on the side of the home for, vehicles, trailers, or anything else you would prefer. The entire interior of the home was just painted! This home is fresh and clean and ready to move into. There is so much more to this home, it's a must see! Conveniently located near the majority of the main attractions our city has to offer.