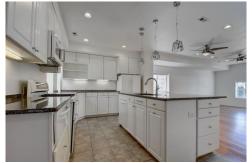

## PROPERTY DETAILS

Beautiful home located just minutes from Downtown Denver and Cherry Creek. Gorgeous hardwood floors located throughout the home. As you walk in the home, you will notice the high ceilings and the natural light through the home. Huge main living area that leads into the kitchen, this is truly open concept living. Bright and inviting white kitchen with white cabinets, including creative and plenty of cabinet storage. Granite countertops and white appliances to tie it all together. Large master bedroom with vaulted ceilings, walk-in closet and an elegant master bath with more vaulted ceilings, with a shy light. This house faces west so you will wake up to the gorgeous mountain views! Parking located on the side of the home for, vehicles, trailers, or anything else you would prefer. The entire interior of the home was just painted! This home is fresh and clean and ready to move into. There is so much more to this home, it's a must see! Conveniently located near the majority of the main attractions our city has to offer.