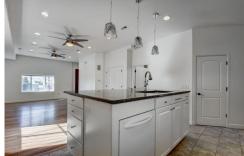

## PROPERTY DETAILS

Beautiful home located just minutes from Downtown Denver and Cherry Creek. Gorgeous hardwood floors located throughout the home. As you walk in the home, you will notice the high ceilings and the natural light through the home. Huge main living area that leads into the kitchen, this is truly open concept living. Bright and inviting white kitchen with white cabinets, including creative and plenty of cabinet storage. Granite countertops and white appliances to tie it all together. Large master bedroom with vaulted ceilings, walk-in closet and an elegant master bath with more vaulted ceilings, with a shy light. This house faces west so you will wake up to the gorgeous mountain views! Parking located on the side of the home for, vehicles, trailers, or anything else you would prefer. The entire interior of the home was just painted! This home is fresh and clean and ready to move into. There is so much more to this home, it's a must see! Conveniently located near the majority of the main attractions our city has to offer.