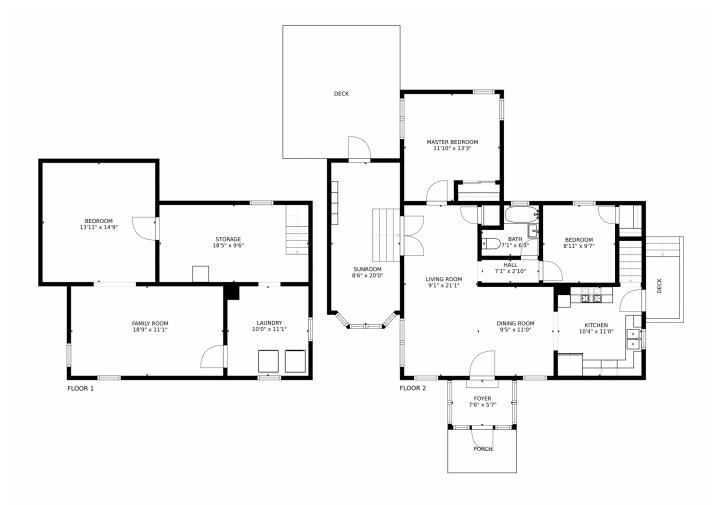

## 4730 Perry Street, Denver, CO 80212 — All Levels

SIZES AND DIMENSIONS ARE APPROXIMATE, ACTUAL MAY VARY.

Disclaimer: Sizes and Dimensions are Approximate, Actual May Vary.