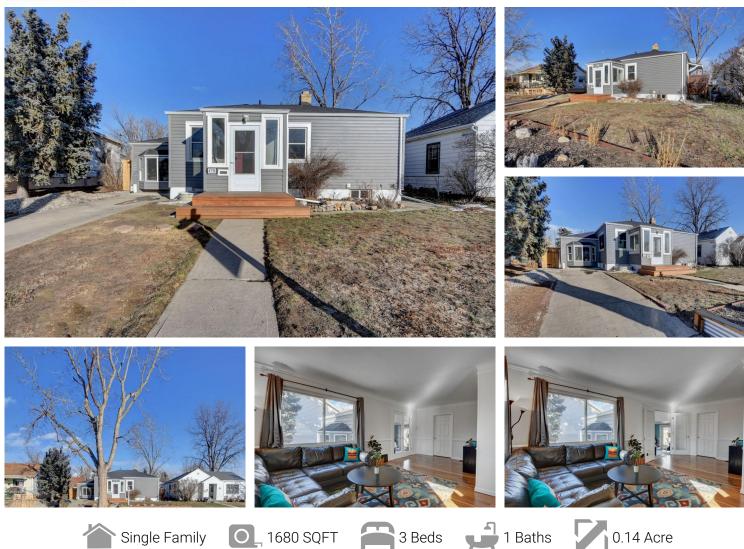

## 4730 Perry Street Denver, CO 80212 COMMUNITY: Berkeley

## PROPERTY DETAILS

Gorgeous ranch located in desirable Berkeley Park. Recently updated with new roof, gutters, HVAC systems, plumbing, Electrical, windows, insulation, interior paint, siding and appliances. Spacious floor plan offers wood floors throughout main, convenient open kitchen and dining areas. Access the converted garage through French doors and enjoy the additional living space that is simply perfect for home based business, study or additional family room. The partially finished basement has a large bedroom and 2nd family room, plenty of storage and includes an oversized laundry area. Fully fenced private back yard has expansive dog run, patio area and plenty of space to play and entertain. Large shed with loft for additional needed storage for yard equipment. Location, Location, Location, Location! You cannot say enough about this neighborhood. Walking distance Rocky Mountain Lake and Park, Berkeley Park, the well known Tennyson Street shops, restaurants and schools. From dog parks to coffee shops to the convenient access to Union Station, DIA and Boulder this central loaction cannot be beat. Come and take a look.