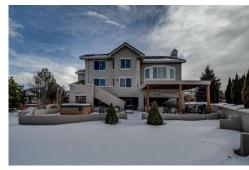

## PROPERTY DETAILS

Beautiful home ready for entertaining all friends and family. Equip with open concept on the main level and in the basement. This home sits on the corner of the cul-de-sac on more than 17,000 sqft of land. This impressive five (5) bed, seven (7) bath home has plenty of space for living. Each bedroom is a master. The fully finished basement has a theatre/media room, screen and projector installed, (3) mounted televisions (all connected to the established media system), a wet bar, and a relaxing family seating area. When the weather permits, the backyard has a large balcony overlooking its beautiful stained patio with breathtaking views of Downtown Denver and the Mountains. We want you to own this home for you and your family.