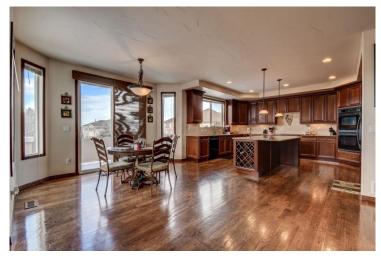

## PROPERTY DETAILS

Beautiful home ready for entertaining all friends and family. Equip with open concept on the main level and in the basement. This home sits on the corner of the cul-de-sac on more than 17,000 sqft of land. This impressive five (5) bed, seven (7) bath home has plenty of space for living. Each bedroom is a master. The fully finished basement has a theatre/media room, screen and projector installed, (3) mounted televisions (all connected to the established media system), a wet bar, and a relaxing family seating area. When the weather permits, the backyard has a large balcony overlooking its beautiful stained patio with breathtaking views of Downtown Denver and the Mountains. We want you to own this home for you and your family.