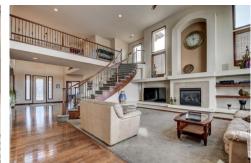

## PROPERTY DETAILS

Beautiful home ready for entertaining all friends and family. Equip with open concept on the main level and in the basement. This home sits on the corner of the cul-de-sac on more than 17,000 sqft of land. This impressive five (5) bed, seven (7) bath home has plenty of space for living. Each bedroom is a master. The fully finished basement has a theatre/media room, screen and projector installed, (3) mounted televisions (all connected to the established media system), a wet bar, and a relaxing family seating area. When the weather permits, the backyard has a large balcony overlooking its beautiful stained patio with breathtaking views of Downtown Denver and the Mountains. We want you to own this home for you and your family.