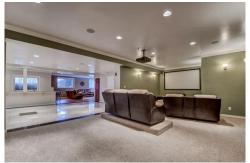

## PROPERTY DETAILS

Beautiful home ready for entertaining all friends and family. Equip with open concept on the main level and in the basement. This home sits on the corner of the cul-de-sac on more than 17,000 sqft of land. This impressive five (5) bed, seven (7) bath home has plenty of space for living. Each bedroom is a master. The fully finished basement has a theatre/media room, screen and projector installed, (3) mounted televisions (all connected to the established media system), a wet bar, and a relaxing family seating area. When the weather permits, the backyard has a large balcony overlooking its beautiful stained patio with breathtaking views of Downtown Denver and the Mountains. We want you to own this home for you and your family.