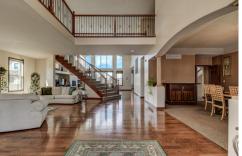

## PROPERTY DETAILS

Beautiful home ready for entertaining all friends and family. Equip with open concept on the main level and in the basement. This home sits on the corner of the cul-de-sac on more than 17,000 sqft of land. This impressive five (5) bed, seven (7) bath home has plenty of space for living. Each bedroom is a master. The fully finished basement has a theatre/media room, screen and projector installed, (3) mounted televisions (all connected to the established media system), a wet bar, and a relaxing family seating area. When the weather permits, the backyard has a large balcony overlooking its beautiful stained patio with breathtaking views of Downtown Denver and the Mountains. We want you to own this home for you and your family.