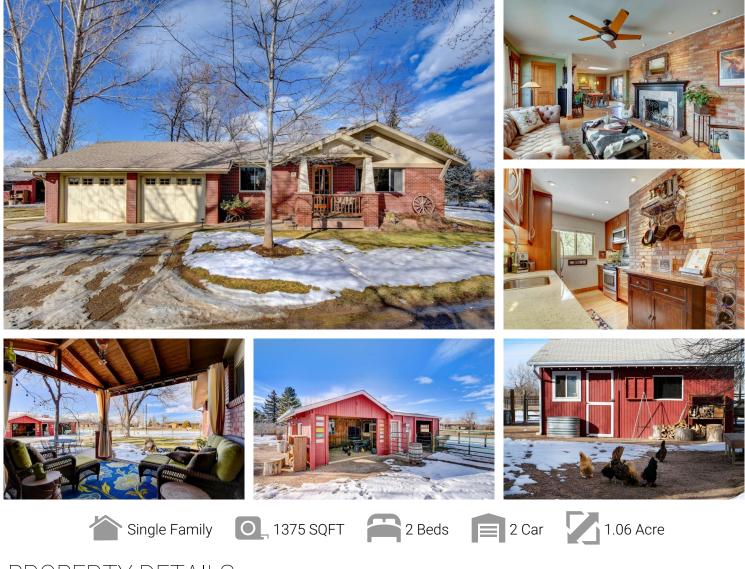

## PROPERTY DETAILS

Comfortable 2-bed ranch house on a generous acre in a sought-after, close-in and quiet neighborhood. The property is adorned with a variety of trees and is fitted with a useful multi-purpose 1900 sq ft utility building currently configured as a horse barn with an outdoor riding arena. The tastefully remodeled interior makes for move-in ready condition. A covered back deck is perfect for summer evening entertaining and enjoying the yard, animals and views. Minutes from Boulder Reservoir.