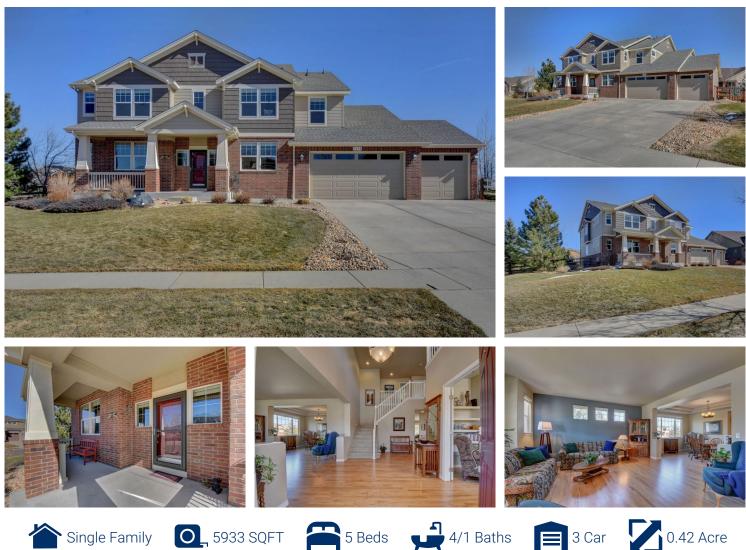

## 7692 Yule Court Arvada, CO 80007 **COMMUNITY:** Spring Mesa

## PROPERTY DETAILS

This Gorgeous 5 bedroom, 5 bath home sits on a corner lot at the top of highly sought-after Spring Mesa Neighborhood. Walk into open floor plan with beautiful gleaming hardwood floors throughout main level. Cozy fireplace in family room that flows into gourmet kitchen with slab granite counter tops, butler pantry, plus very large walk-in pantry. Main staircase leads to 4 bedrooms and loft while private staircase leads to elegant master suite with mountain views, 5-piece spa like bathroom, large walk-in closet, coffee nook! Main floor bedroom/study with en-suite full bathroom. Stunning mountain/Tucker lake views throughout the home! Beautiful back yard with large stamped concrete patio, relax by the outdoor fireplace perfect for entertaining anytime of the year! Four car garage! Great location, close to walking/bike paths and parks. Home is in immaculate condition.