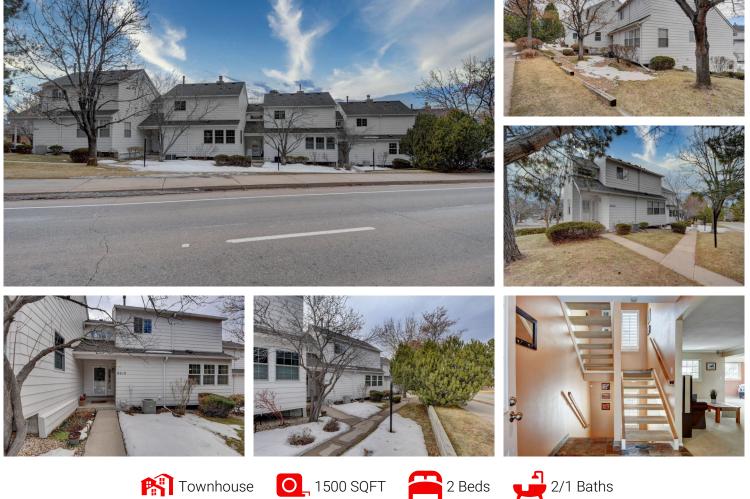

## 8610 East Temple Drive Denver, CO 80237 COMMUNITY: DTC

## PROPERTY DETAILS

Rare Opportunity in the Shadow of DTC, remodeled and updated 2 story townhome in prime location. Primary Master Suite w/ walk-in closet. Double Master, 2nd Bedroom with its own attached full bath. Open floor plan, lots of light. New roof in 2017, freshly painted in 2018, and pool renovated in 2019. Windows installed in 2012. New insulated garage doors 2017 in oversize 2 car garage. New furnace/ac in 2018, high efficiency and smart thermostat. Ring Doorbell on front. Fireplace serviced in 2019. 14x10 covered deck off of dining room w great views. Large kitchen w granite tile and plenty of cabinets w addl dining space. Minutes to DTC and right on Wallace park, easy access to I-225 and I-25. Minutes to Light rail station as well and 30 min to DIA. Location is awesome for this beautiful home in the heart of DTC. Window coverings and treatments included as well as washer/dryer. Great opportunity in fabulous location.