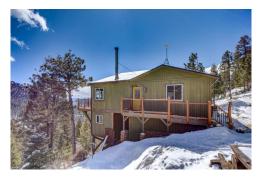

## PROPERTY DETAILS

Escape to this private mountain home just 4 miles from Highway 285. It is the perfect mountain retreat perched on 1.6 acres with breathtaking views of Cathedral Spires and Pikes Peak. This comfortable home features an open floor plan, cozy sitting nooks, and a deck with outstanding views. The great room has vaulted ceilings and an impressive wall of windows. The main floor bedroom has large windows that capture the same distant views with a full bathroom just around the corner. With a stand-alone pellet stove, the walkout lower level family room is the perfect place to relax. Need more space? Wait until you see the separate bonus room which is perfect for an office, yoga, or hobbies. Outdoor living is enjoyed from the deck which offers endless views. The oversized double deep garage offers tons of space for cars, workshop, toys, and storage. Just minutes away from hiking and biking at Staunton State Park, Flying J Ranch, and Meyer's Ranch. Don't miss this mountain home, schedule an appointment today!