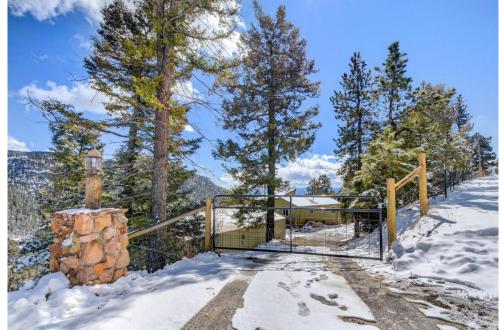

## PROPERTY DETAILS

Escape to this private mountain home just 4 miles from Highway 285. It is the perfect mountain retreat perched on 1.6 acres with breathtaking views of Cathedral Spires and Pikes Peak. This comfortable home features an open floor plan, cozy sitting nooks, and a deck with outstanding views. The great room has vaulted ceilings and an impressive wall of windows. The main floor bedroom has large windows that capture the same distant views with a full bathroom just around the corner. With a stand-alone pellet stove, the walkout lower level family room is the perfect place to relax. Need more space? Wait until you see the separate bonus room which is perfect for an office, yoga, or hobbies. Outdoor living is enjoyed from the deck which offers endless views. The oversized double deep garage offers tons of space for cars, workshop, toys, and storage. Just minutes away from hiking and biking at Staunton State Park, Flying J Ranch, and Meyer's Ranch. Don't miss this mountain home, schedule an appointment today!