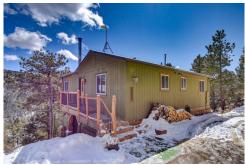

## PROPERTY DETAILS

Escape to this private mountain home just 4 miles from Highway 285. It is the perfect mountain retreat perched on 1.6 acres with breathtaking views of Cathedral Spires and Pikes Peak. This comfortable home features an open floor plan, cozy sitting nooks, and a deck with outstanding views. The great room has vaulted ceilings and an impressive wall of windows. The main floor bedroom has large windows that capture the same distant views with a full bathroom just around the corner. With a stand-alone pellet stove, the walkout lower level family room is the perfect place to relax. Need more space? Wait until you see the separate bonus room which is perfect for an office, yoga, or hobbies. Outdoor living is enjoyed from the deck which offers endless views. The oversized double deep garage offers tons of space for cars, workshop, toys, and storage. Just minutes away from hiking and biking at Staunton State Park, Flying J Ranch, and Meyer's Ranch. Don't miss this mountain home, schedule an appointment today!