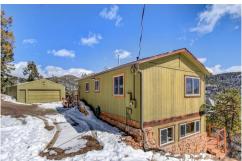

## PROPERTY DETAILS

Escape to this private mountain home just 4 miles from Highway 285. It is the perfect mountain retreat perched on 1.6 acres with breathtaking views of Cathedral Spires and Pikes Peak. This comfortable home features an open floor plan, cozy sitting nooks, and a deck with outstanding views. The great room has vaulted ceilings and an impressive wall of windows. The main floor bedroom has large windows that capture the same distant views with a full bathroom just around the corner. With a stand-alone pellet stove, the walkout lower level family room is the perfect place to relax. Need more space? Wait until you see the separate bonus room which is perfect for an office, yoga, or hobbies. Outdoor living is enjoyed from the deck which offers endless views. The oversized double deep garage offers tons of space for cars, workshop, toys, and storage. Just minutes away from hiking and biking at Staunton State Park, Flying J Ranch, and Meyer's Ranch. Don't miss this mountain home, schedule an appointment today!