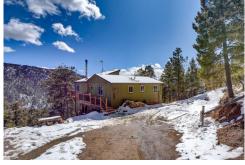

## PROPERTY DETAILS

Escape to this private mountain home just 4 miles from Highway 285. It is the perfect mountain retreat perched on 1.6 acres with breathtaking views of Cathedral Spires and Pikes Peak. This comfortable home features an open floor plan, cozy sitting nooks, and a deck with outstanding views. The great room has vaulted ceilings and an impressive wall of windows. The main floor bedroom has large windows that capture the same distant views with a full bathroom just around the corner. With a stand-alone pellet stove, the walkout lower level family room is the perfect place to relax. Need more space? Wait until you see the separate bonus room which is perfect for an office, yoga, or hobbies. Outdoor living is enjoyed from the deck which offers endless views. The oversized double deep garage offers tons of space for cars, workshop, toys, and storage. Just minutes away from hiking and biking at Staunton State Park, Flying J Ranch, and Meyer's Ranch. Don't miss this mountain home, schedule an appointment today!