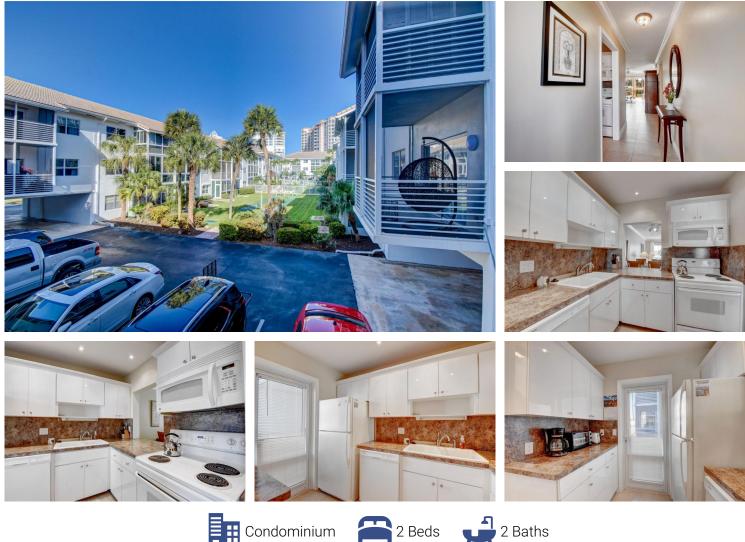

## PROPERTY DETAILS

BEACH & BOATERS DREAM!.. Live on the water & across the street from the beach!.. This well maintained, financially strong, quaint community features a Private Deeded Beach Access, Boat Dockage under \$1,100 annually with No fixed bridges & just minutes to Inlet, large heated pool, fitness room & More. The building had over \$1.5 Million in Restorations for its 40 year inspection including a New Dock with ALL Assessments Paid & NO Rec Lease. This rarely available remodeled 2nd floor unit offers Water Views, 2 Bedroom, 2 Bath, and is turn key furnished. It has High Impact Glass Throughout, New A/C, New Patio & Extra Storage Unit. Boat Dockage max is 26ft, Dock slip available, Close to all Pompano Beach and Lauderdale By The Sea attractions.