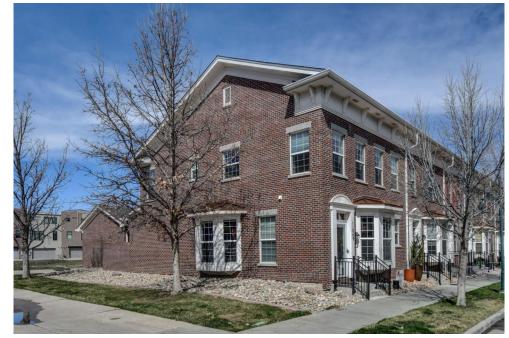

## 11869 Quitman Street Westminster, CO 80031

Townhouse

## PROPERTY DETAILS

Find Peace & Tranquility in this rare, sought after, wrap-around brick, end unit Townhome in Bradburn Village! East-facing unit with windows galore, is flooded with sunshine all day! Upgraded Cherry Kitchen Cabinets, along with Granite countertops, pantry, & a breakfast bar, island! Oak hardwoods grace the kitchen & dining floors, and all the stainless steel appliances are included in this sale! Enjoy your ambient, gas fireplace on those chilly days, and central air! Porcelain tile covers your living/family room & continues up the stairway! Two beautiful Bay Windows have copper exterior tops! Try the upgraded central vacuum system for easy cleaning! Three bedrooms with ceiling fans upstairs and the Master has a full 5 piece bath with a jet-tub, water-proof laminate & a porcelain tiled shower! There's a large walk-in closet too! Custom blackout window shades, and pre-wired cable/internet add continuity, as well as "Smart Switches" throughout & a Nest video doorbell! This end unit has extra insulation between the one common wall! Unfinished full basement has a rough-in for a 3 piece bath, as well as an egress window. Large basin sink with under cabinet, 5 yr old hot water heater, & a high-efficiency furnace round-off the lower floor! French doors with double screens lead to a private, fenced courtyard, then steps to your double brick garage, that has plenty of overhead storage & cabinets that stay! Great location near parks, biking trail, a multitude of shops, public transit, and top-rated schools! Only steps from a community pool, clubhouse, and tennis courts! All your needs will be met here for