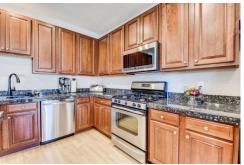

## PROPERTY DETAILS

Find Peace & Tranquility in this rare, sought after, wrap-around brick, end unit Townhome in Bradburn Village! East-facing unit with windows galore, is flooded with sunshine all day! Upgraded Cherry Kitchen Cabinets, along with Granite countertops, pantry, & a breakfast bar, island! Oak hardwoods grace the kitchen & dining floors, and all the stainless steel appliances are included in this sale! Enjoy your ambient, gas fireplace on those chilly days, and central air! Porcelain tile covers your living/family room & continues up the stairway! Two beautiful Bay Windows have copper exterior tops! Try the upgraded central vacuum system for easy cleaning! Three bedrooms with ceiling fans upstairs and the Master has a full 5 piece bath with a jet-tub, water-proof laminate & a porcelain tiled shower! There's a large walk-in closet too! Custom blackout window shades, and pre-wired cable/internet add continuity, as well as "Smart Switches" throughout & a Nest video doorbell! This end unit has extra insulation between the one common wall! Unfinished full basement has a rough-in for a 3 piece bath, as well as an egress window. Large basin sink with under cabinet, 5 yr old hot water heater, & a high-efficiency furnace round-off the lower floor! French doors with double screens lead to a private, fenced courtyard, then steps to your double brick garage, that has plenty of overhead storage & cabinets that stay! Great location near parks, biking trail, a multitude of shops, public transit, and top-rated schools! Only steps from a community pool, clubhouse, and tennis courts! All your needs will be met here for