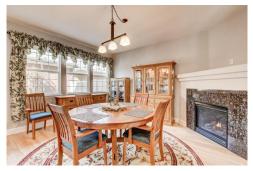

## PROPERTY DETAILS

Find Peace & Tranquility in this rare, sought after, wrap-around brick, end unit Townhome in Bradburn Village! East-facing unit with windows galore, is flooded with sunshine all day! Upgraded Cherry Kitchen Cabinets, along with Granite countertops, pantry, & a breakfast bar, island! Oak hardwoods grace the kitchen & dining floors, and all the stainless steel appliances are included in this sale! Enjoy your ambient, gas fireplace on those chilly days, and central air! Porcelain tile covers your living/family room & continues up the stairway! Two beautiful Bay Windows have copper exterior tops! Try the upgraded central vacuum system for easy cleaning! Three bedrooms with ceiling fans upstairs and the Master has a full 5 piece bath with a jet-tub, water-proof laminate & a porcelain tiled shower! There's a large walk-in closet too! Custom blackout window shades, and pre-wired cable/internet add continuity, as well as "Smart Switches" throughout & a Nest video doorbell! This end unit has extra insulation between the one common wall! Unfinished full basement has a rough-in for a 3 piece bath, as well as an egress window. Large basin sink with under cabinet, 5 yr old hot water heater, & a high-efficiency furnace round-off the lower floor! French doors with double screens lead to a private, fenced courtyard, then steps to your double brick garage, that has plenty of overhead storage & cabinets that stay! Great location near parks, biking trail, a multitude of shops, public transit, and top-rated schools! Only steps from a community pool, clubhouse, and tennis courts! All your needs will be met here for