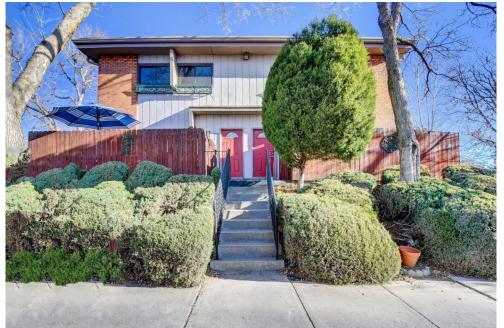

### 2800 Eaton Street Wheat Ridge, CO 80214

**COMMUNITY**: Eaton Place Town Homes

# PROPERTY DETAILS

Home sweet home at Eaton Place Town Homes! Come see this charming, pristine unit with an open floor plan, tons of character, and bright natural light! You will love the trendy neighborhood and secluded location! This is a rare opportunity to own in this highly desirable West Highlands community. Soak up the sunshine on the bright main floor or enjoy your morning coffee on the large, private patio! Beautifully finished basement could be third bedroom / family room / study! 2 reserved parking spots come with unit. Just blocks away from Sloan's Lake and the heart of Edgewater! Location, location! Seller was a perfectionist and long term owner, you can tell it has been well-lived and loved! Newer washer, dryer, furnace, a/c. Cozy community with only 10 units. Building got a new roof and paint in 2018. This charming townhouse has everything!