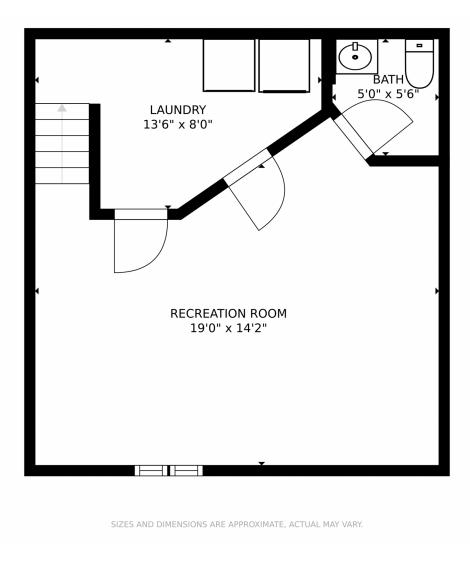

in this highly desirable West Highlands community. Soak up the sunshine on the bright main floor or enjoy your morning coffee on the large, private patio! Beautifully finished basement could be third bedroom / family room / study! 2 reserved parking spots come with unit. Just blocks away from Sloan's Lake and the heart of Edgewater! Location, location! Seller was a perfectionist and long term owner, you can tell it has been well-lived and loved! Newer washer, dryer, furnace, a/c. Cozy community with only 10 units. Building got a new roof and paint in 2018. This charming townhouse has everything!











## 2800 Eaton Street, Wheat Ridge, CO 80214 — Main











## 2800 Eaton Street, Wheat Ridge, CO 80214 — 2nd Floor











## 2800 Eaton Street, Wheat Ridge, CO 80214 — Basement











## 2800 Eaton Street, Wheat Ridge, CO 80214 — All Floors