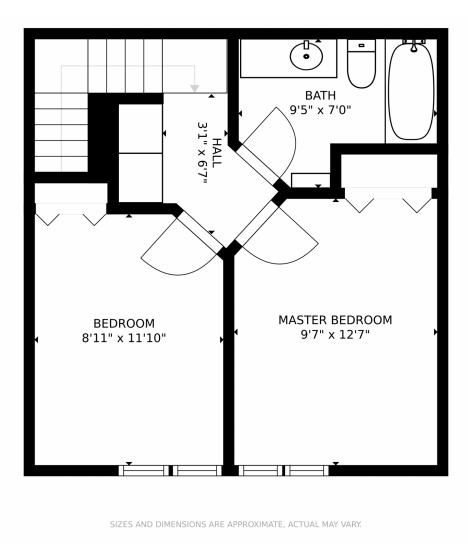

ghborhood and secluded location! This is a rare opportunity to own in this highly desirable West Highlands community. Soak up the sunshine on the bright main floor or enjoy your morning coffee on the large, private patio! Beautifully finished basement could be third bedroom / family room / study! 2 reserved parking spots come with unit. Just blocks away from Sloan's Lake and the heart of Edgewater! Location, location! Seller was a perfectionist and long term owner, you can tell it has been well-lived and loved! Newer washer, dryer, furnace, a/c. Cozy community with only 10 units. Building got a new roof and paint in 2018. This charming townhouse has everything!











## 2800 Eaton Street, Wheat Ridge, CO 80214 — Main











## 2800 Eaton Street, Wheat Ridge, CO 80214 — 2nd Floor











## 2800 Eaton Street, Wheat Ridge, CO 80214 — Basement











## 2800 Eaton Street, Wheat Ridge, CO 80214 — All Floors