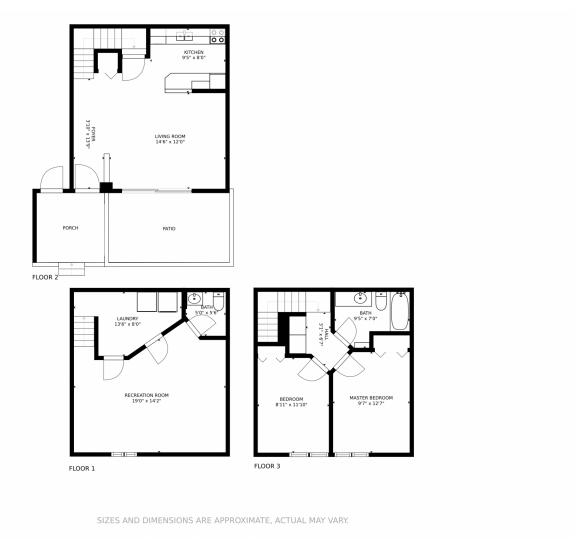

hine on the bright main floor or enjoy your morning coffee on the large, private patio! Beautifully finished basement could be third bedroom / family room / study! 2 reserved parking spots come with unit. Just blocks away from Sloan's Lake and the heart of Edgewater! Location, location! Seller was a perfectionist and long term owner, you can tell it has been well-lived and loved! Newer washer, dryer, furnace, a/c. Cozy community with only 10 units. Building got a new roof and paint in 2018. This charming townhouse has everything!











## 2800 Eaton Street, Wheat Ridge, CO 80214 — Main











## 2800 Eaton Street, Wheat Ridge, CO 80214 — 2nd Floor











## 2800 Eaton Street, Wheat Ridge, CO 80214 — Basement











## 2800 Eaton Street, Wheat Ridge, CO 80214 — All Floors