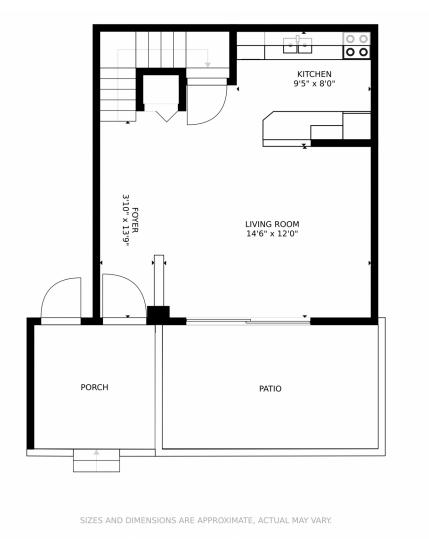

f character, and bright natural light! You will love the trendy neighborhood and secluded location! This is a rare opportunity to own in this highly desirable West Highlands community. Soak up the sunshine on the bright main floor or enjoy your morning coffee on the large, private patio! Beautifully finished basement could be third bedroom / family room / study! 2 reserved parking spots come with unit. Just blocks away from Sloan's Lake and the heart of Edgewater! Location, location! Seller was a perfectionist and long term owner, you can tell it has been well-lived and loved! Newer washer, dryer, furnace, a/c. Cozy community with only 10 units. Building got a new roof and paint in 2018. This charming townhouse has everything!











## 2800 Eaton Street, Wheat Ridge, CO 80214 — Main











## 2800 Eaton Street, Wheat Ridge, CO 80214 — 2nd Floor











## 2800 Eaton Street, Wheat Ridge, CO 80214 — Basement











## 2800 Eaton Street, Wheat Ridge, CO 80214 — All Floors