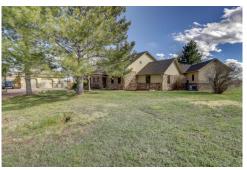

## PROPERTY DETAILS

Impressive gentlemen horse property on 10 acres zoned agricultural with year round creek flowing thru property and awesome mountain views. This 6,249 sq. ft 4 bedroom 3 bath home boasts of beautiful Acacia hardwood floors in entry, dining room and study. Kitchen has 6 burner Viking gas range with griddle and double ovens, knotty alder cabinetry with granite counter tops, tile floors, tumbled stone backsplash, canister and pendant lighting. Great room off kitchen soaks in the unobstructed mountain views. Main floor master bedroom also has awesome mountain views, luxury bath with steam shower and huge walk in closet. Floor plan offers great separate of space with numerous recreation and exercise spaces. 2 car attached garage and oversized 2 car detached garage. Serene 10 rolling acres with 3 shares of ditch water and magical year round creek flowing thru property. 3 stall custom "Barns by Gardner" wood barn with heated tack room, isle and hay loft. All stalls have individual paddocks and rubber matted flooring over packed gravel base and individual Nelson heated auto waters. Arena footing is sand/gravel/dirt mix. Fencing is 6 strand high tensile. Courtesy access for riding into Teller Farm open space trails directly via neighboring drive. Ideal location with easy access to Boulder, Lafayette and Longmont. DIA only 40 minutes. Don't miss this opportunity to see this truely unique special property. Contact Pete Abel 303-594-8319