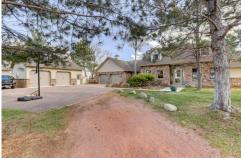

## PROPERTY DETAILS

Impressive gentlemen horse property on 10 acres zoned agricultural with year round creek flowing thru property and awesome mountain views. This 6,249 sq. ft 4 bedroom 3 bath home boasts of beautiful Acacia hardwood floors in entry, dining room and study. Kitchen has 6 burner Viking gas range with griddle and double ovens, knotty alder cabinetry with granite counter tops, tile floors, tumbled stone backsplash, canister and pendant lighting. Great room off kitchen soaks in the unobstructed mountain views. Main floor master bedroom also has awesome mountain views, luxury bath with steam shower and huge walk in closet. Floor plan offers great separate of space with numerous recreation and exercise spaces. 2 car attached garage and oversized 2 car detached garage. Serene 10 rolling acres with 3 shares of ditch water and magical year round creek flowing thru property. 3 stall custom "Barns by Gardner" wood barn with heated tack room, isle and hay loft. All stalls have individual paddocks and rubber matted flooring over packed gravel base and individual Nelson heated auto waters. Arena footing is sand/gravel/dirt mix. Fencing is 6 strand high tensile. Courtesy access for riding into Teller Farm open space trails directly via neighboring drive. Ideal location with easy access to Boulder, Lafayette and Longmont. DIA only 40 minutes. Don't miss this opportunity to see this truely unique special property. Contact Pete Abel 303-594-8319