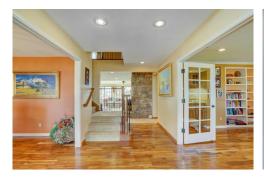

## PROPERTY DETAILS

Impressive gentlemen horse property on 10 acres zoned agricultural with year round creek flowing thru property and awesome mountain views. This 6,249 sq. ft 4 bedroom 3 bath home boasts of beautiful Acacia hardwood floors in entry, dining room and study. Kitchen has 6 burner Viking gas range with griddle and double ovens, knotty alder cabinetry with granite counter tops, tile floors, tumbled stone backsplash, canister and pendant lighting. Great room off kitchen soaks in the unobstructed mountain views. Main floor master bedroom also has awesome mountain views, luxury bath with steam shower and huge walk in closet. Floor plan offers great separate of space with numerous recreation and exercise spaces. 2 car attached garage and oversized 2 car detached garage. Serene 10 rolling acres with 3 shares of ditch water and magical year round creek flowing thru property. 3 stall custom "Barns by Gardner" wood barn with heated tack room, isle and hay loft. All stalls have individual paddocks and rubber matted flooring over packed gravel base and individual Nelson heated auto waters. Arena footing is sand/gravel/dirt mix. Fencing is 6 strand high tensile. Courtesy access for riding into Teller Farm open space trails directly via neighboring drive. Ideal location with easy access to Boulder, Lafayette and Longmont. DIA only 40 minutes. Don't miss this opportunity to see this truely unique special property. Contact Pete Abel 303-594-8319