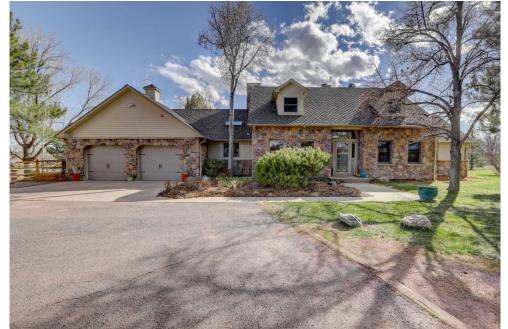

## PROPERTY DETAILS

Impressive gentlemen horse property on 10 acres zoned agricultural with year round creek flowing thru property and awesome mountain views. This 6,249 sq. ft 4 bedroom 3 bath home boasts of beautiful Acacia hardwood floors in entry, dining room and study. Kitchen has 6 burner Viking gas range with griddle and double ovens, knotty alder cabinetry with granite counter tops, tile floors, tumbled stone backsplash, canister and pendant lighting. Great room off kitchen soaks in the unobstructed mountain views. Main floor master bedroom also has awesome mountain views, luxury bath with steam shower and huge walk in closet. Floor plan offers great separate of space with numerous recreation and exercise spaces. 2 car attached garage and oversized 2 car detached garage. Serene 10 rolling acres with 3 shares of ditch water and magical year round creek flowing thru property. 3 stall custom "Barns by Gardner" wood barn with heated tack room, isle and hay loft. All stalls have individual paddocks and rubber matted flooring over packed gravel base and individual Nelson heated auto waters. Arena footing is sand/gravel/dirt mix. Fencing is 6 strand high tensile. Courtesy access for riding into Teller Farm open space trails directly via neighboring drive. Ideal location with easy access to Boulder, Lafayette and Longmont. DIA only 40 minutes. Don't miss this opportunity to see this truely unique special property. Contact Pete Abel 303-594-8319