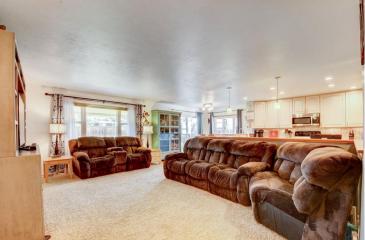

### PROPERTY DETAILS

Welcome to this secluded home tucked away in Ralston Valley! Tons of upgrades and original hardwood floors in living room, dining room, and hallway!

Huge, open concept kitchen with Corian counter tops! Brand new, freshly finished basement with large additional living area and egress windows in both bedrooms.