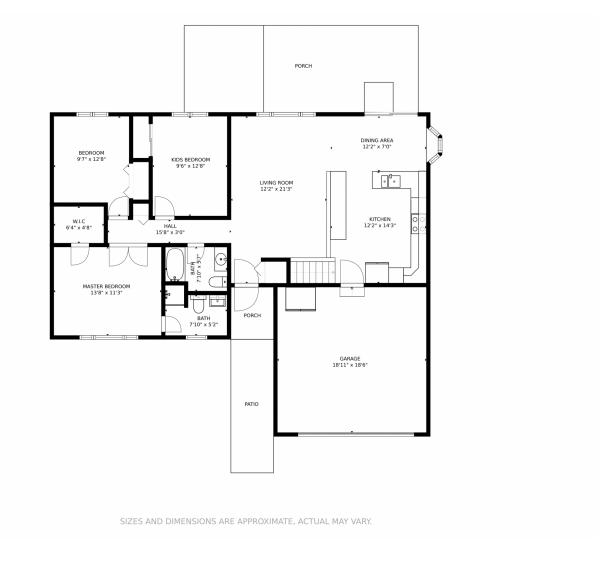

# 7421 Coors Drive, Arvada, CO 80005 — Main

Disclaimer: Sizes and Dimensions are Approximate, Actual May Vary.