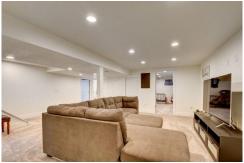

### PROPERTY DETAILS

Welcome to this secluded home tucked away in Ralston Valley! Tons of upgrades and original hardwood floors in living room, dining room, and hallway!

Huge, open concept kitchen with Corian counter tops! Brand new, freshly finished basement with large additional living area and egress windows in both bedrooms.