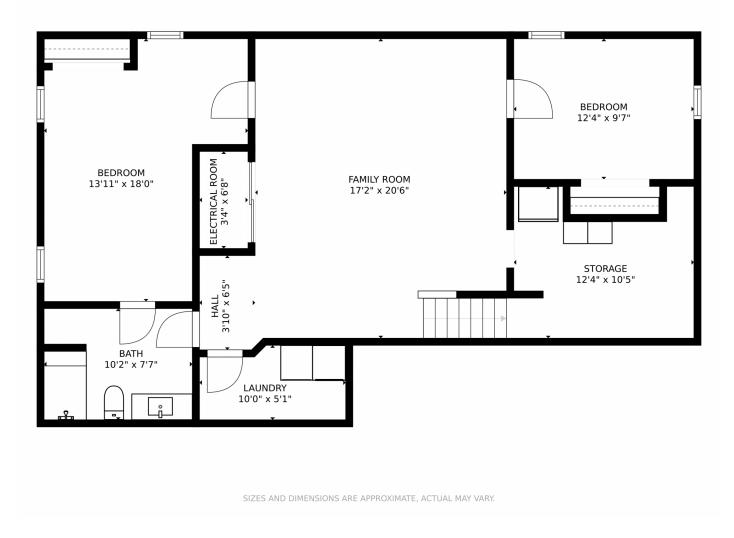

# 7421 Coors Drive, Arvada, CO 80005 — Basement

Disclaimer: Sizes and Dimensions are Approximate, Actual May Vary.