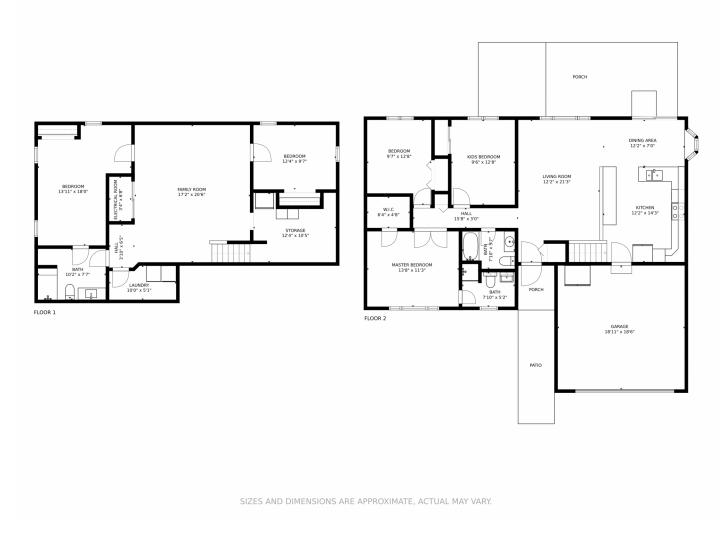

# 7421 Coors Drive, Arvada, CO 80005 — All Floors

Disclaimer: Sizes and Dimensions are Approximate, Actual May Vary.