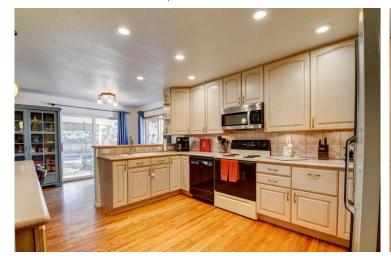

### PROPERTY DETAILS

Welcome to this secluded home tucked away in Ralston Valley! Tons of upgrades and original hardwood floors in living room, dining room, and hallway!

Huge, open concept kitchen with Corian counter tops! Brand new, freshly finished basement with large additional living area and egress windows in both bedrooms.