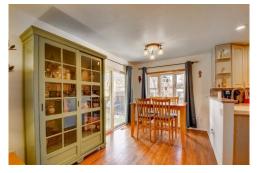

### PROPERTY DETAILS

Welcome to this secluded home tucked away in Ralston Valley! Tons of upgrades and original hardwood floors in living room, dining room, and hallway!

Huge, open concept kitchen with Corian counter tops! Brand new, freshly finished basement with large additional living area and egress windows in both bedrooms.