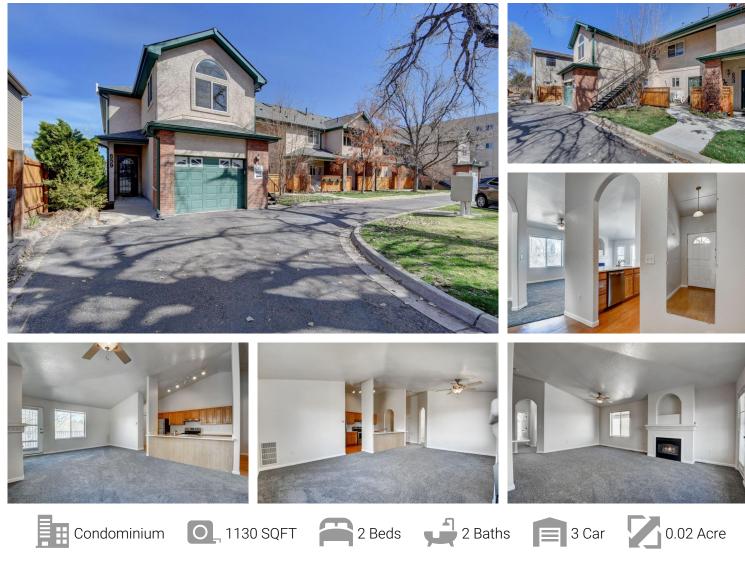

657 West Prentice Avenue Littleton, CO 80120 COMMUNITY: Prentice Avenue

## PROPERTY DETAILS

RARE RARE FIND! BREATHTAKING VIEWS PLUS 624 SF ATTACHED GARAGE!!! Your home sits overlooking a beautiful serene wooded area of Progress Park! Minutes from Pirates Cove, Belleview Park and expansive Cornerstone Park with tennis/golf/skateboard/sports! Vaulted - open - sunny - immaculate! New refrigerator, stove and dishwasher! New designer carpet and paint! new quartz countertops in kitchen and baths! New toilets and hardware - Quiet pretty Littleton location close to shopping, schools, parks, transportation!