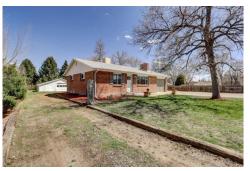

## 816 Depew Street Lakewood, CO 80214

Single Family

0 1882 SQFT

## PROPERTY DETAILS

Completely updated sunny ranch style home in upcoming area! Blocks from the Sheridan Light Rail Station, new construction, numerous restaurants, shopping, parks/trails and only a 7 minute drive to downtown Denver or Westbound I-70. LOCATION, LOCATION, LOCATION! This stunning home offers 2 bedrooms and 1 full bath on the main level, new easy to maintain flooring, cozy electric fireplace, fresh paint, new carpet, new fixtures, newer windows, new furnace & central A/C, new hot water heater, new electrical panel, and newer roof. The basement offers large recreation space, 1 bedroom, 3/4 bathroom and spacious laundry area with storage. This home sits on a large .31 acre private lot with mature trees, covered patio, and a large detached garage (1 car space and 1 carport space and storage shed). Plus attached 1 car garage, off street parking and RV parking. This is a car/hobbyist dream! Please see virtual tours for details: https://www.facebook.com/1487148607/videos/10221792683034753/ https://www.facebook.com/1487148607/videos/10221792746716345/