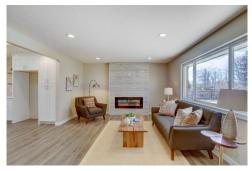

## PROPERTY DETAILS

Completely updated sunny ranch style home in upcoming area! Blocks from the Sheridan Light Rail Station, new construction, numerous restaurants, shopping, parks/trails and only a 7 minute drive to downtown Denver or Westbound I-70. LOCATION, LOCATION, LOCATION! This stunning home offers 2 bedrooms and 1 full bath on the main level, new easy to maintain flooring, cozy electric fireplace, fresh paint, new carpet, new fixtures, newer windows, new furnace & central A/C, new hot water heater, new electrical panel, and newer roof. The basement offers large recreation space, 1 bedroom, 3/4 bathroom and spacious laundry area with storage. This home sits on a large .31 acre private lot with mature trees, covered patio, and a large detached garage (1 car space and 1 carport space and storage shed). Plus attached 1 car garage, off street parking and RV parking. This is a car/hobbyist dream! Please see virtual tours for details: https://www.facebook.com/1487148607/videos/10221792683034753/ https://www.facebook.com/1487148607/videos/10221792746716345/