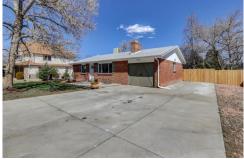

## 816 Depew Street Lakewood, CO 80214

Single Family

0 1882 SQFT

## PROPERTY DETAILS

Completely updated sunny ranch style home in upcoming area! Blocks from the Sheridan Light Rail Station, new construction, numerous restaurants, shopping, parks/trails and only a 7 minute drive to downtown Denver or Westbound I-70. LOCATION, LOCATION, LOCATION! This stunning home offers 2 bedrooms and 1 full bath on the main level, new easy to maintain flooring, cozy electric fireplace, fresh paint, new carpet, new fixtures, newer windows, new furnace & central A/C, new hot water heater, new electrical panel, and newer roof. The basement offers large recreation space, 1 bedroom, 3/4 bathroom and spacious laundry area with storage. This home sits on a large .31 acre private lot with mature trees, covered patio, and a large detached garage (1 car space and 1 carport space and storage shed). Plus attached 1 car garage, off street parking and RV parking. This is a car/hobbyist dream! Please see virtual tours for details: https://www.facebook.com/1487148607/videos/10221792683034753/ https://www.facebook.com/1487148607/videos/10221792746716345/