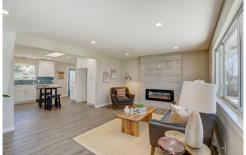

## PROPERTY DETAILS

Completely updated sunny ranch style home in upcoming area! Blocks from the Sheridan Light Rail Station, new construction, numerous restaurants, shopping, parks/trails and only a 7 minute drive to downtown Denver or Westbound I-70. LOCATION, LOCATION, LOCATION! This stunning home offers 2 bedrooms and 1 full bath on the main level, new easy to maintain flooring, cozy electric fireplace, fresh paint, new carpet, new fixtures, newer windows, new furnace & central A/C, new hot water heater, new electrical panel, and newer roof. The basement offers large recreation space, 1 bedroom, 3/4 bathroom and spacious laundry area with storage. This home sits on a large .31 acre private lot with mature trees, covered patio, and a large detached garage (1 car space and 1 carport space and storage shed). Plus attached 1 car garage, off street parking and RV parking. This is a car/hobbyist dream! Please see virtual tours for details: https://www.facebook.com/1487148607/videos/10221792683034753/ https://www.facebook.com/1487148607/videos/10221792746716345/