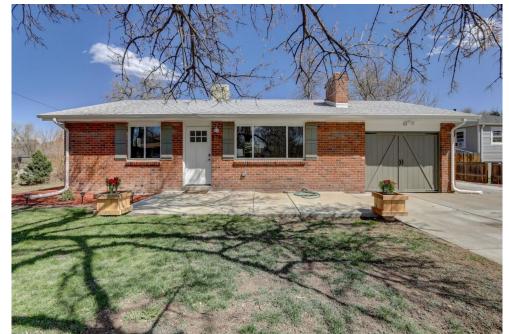

## 816 Depew Street Lakewood, CO 80214

Single Family

0 1882 SQFT

## PROPERTY DETAILS

Completely updated sunny ranch style home in upcoming area! Blocks from the Sheridan Light Rail Station, new construction, numerous restaurants, shopping, parks/trails and only a 7 minute drive to downtown Denver or Westbound I-70. LOCATION, LOCATION, LOCATION! This stunning home offers 2 bedrooms and 1 full bath on the main level, new easy to maintain flooring, cozy electric fireplace, fresh paint, new carpet, new fixtures, newer windows, new furnace & central A/C, new hot water heater, new electrical panel, and newer roof. The basement offers large recreation space, 1 bedroom, 3/4 bathroom and spacious laundry area with storage. This home sits on a large .31 acre private lot with mature trees, covered patio, and a large detached garage (1 car space and 1 carport space and storage shed). Plus attached 1 car garage, off street parking and RV parking. This is a car/hobbyist dream! Please see virtual tours for details: https://www.facebook.com/1487148607/videos/10221792683034753/ https://www.facebook.com/1487148607/videos/10221792746716345/