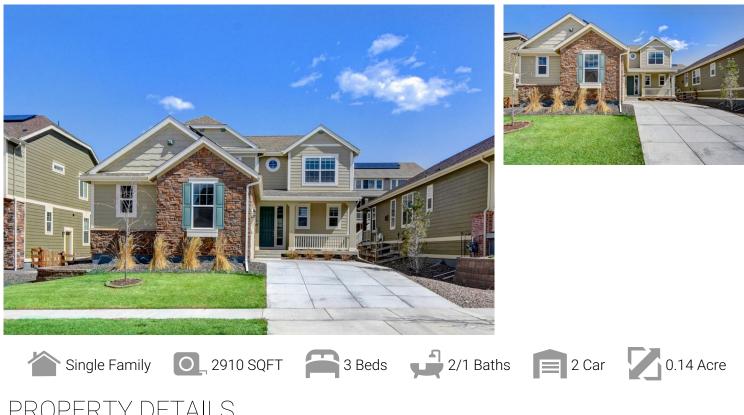

## **BETTER THAN NEW!**

## PROPERTY DETAILS

Better than new home! Landscaping is complete, window coverings are in, backyard is fully fenced, nifty dog door installed in sliding glass door (original glass panel stays with home), beautiful covered back patio, oversized 2 car garage for all your toys. Energy efficient solar system installed, lovely finishes through out. Walking distance to Boulder Valley School District's newest school, Meadowlark K-8. Gorgeous views of the mountains from community walking paths, you will love this home.