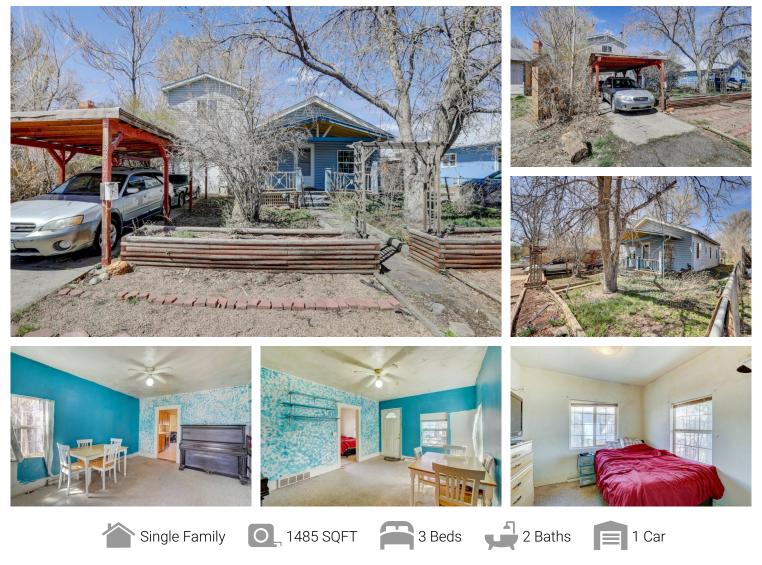

## PROPERTY DETAILS

Great Investment Opportunity! Renovate to a Cozy, Large Home or Fix-n-Flip. Fantastic Area! Just a Couple, walkable Blocks to Sloans Lake, 29th Ave Shops, Downtown Edgewater Shops & Restaurants or even the Newer Edgewater Marketplace! Large 2-Story Addition done early 2000's. Approximately 1,485 Sq Ft above grade with private Master Suite & Bath (needs enclosure or ??) on Second Level. Needs work, Improvements and TLC, bring your tools & Imagination! Tons of Potential! Across the street (28th) to the Richards-Hart Estate/Park! Close to Highlands, Shops at Tennyson, Sloans Lake with Bike Lanes to Downtown and the Sheridan Light Rail station!