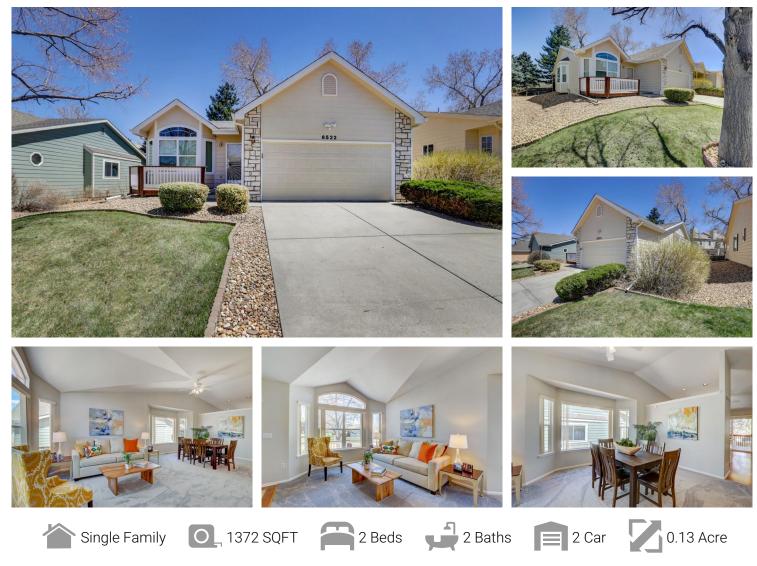

## 6522 South Hoyt Way Littleton, CO 80123 COMMUNITY: PEAKVIEW VILLAGE

## PROPERTY DETAILS

Immaculate, sunny and well maintained patio home! This highly desired ranch style floor plan offers new energy efficiency windows, fresh paint, new carpet, a spacious front room and formal dining area with vaulted ceiling, easy to maintain laminate wood flooring, ample kitchen storage space, kitchen island, newer appliances including gas stove, kitchen eating area, a cozy living room, bedroom #2, full bathroom, laundry area, and large master bedroom with walk-in closet and private bathroom with walk-in shower! Plus, newer roof, furnace, A/C unit and hot water heater. Outside enjoy a covered patio for those sunny summer days and a maintenance free yard. Great location near major highways, parks and trails, shopping and restaurants.