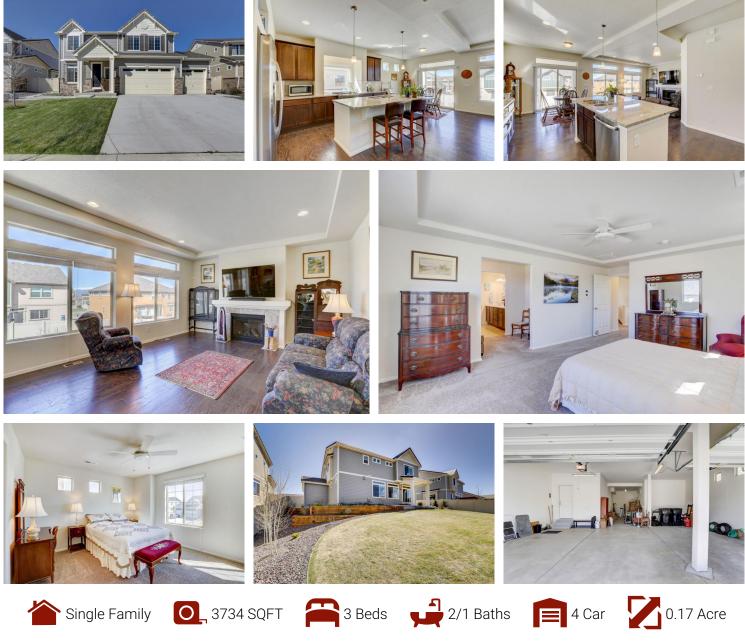

## PROPERTY DETAILS

\*Showings start THURSDAY, JULY 9th, 2020\* Welcome home to this perfectly updated two-story Designer Showcase home in Erie Highlands! This home lives large with its bright, sunny layout-perfectly flowing through the living room to the updated kitchen and upstairs to the multi-use flex space. Three generous bedrooms on the upper level include a lovely master with mountain views! One of the only homes in the neighborhood with a FOUR car garage!! Location can't be beat with easy access to Denver, Boulder and N Colorado. Enjoy a comfortable and convenient lifestyle in this spacious, light-filled home.Walk to the private community pool and clubhouse. NEW Clayton Park in Erie Highlands! The site is 7 acres and the park will include two baseball fields, a multi-use field, a loop trail, a half basketball court, a boulder garden, zipline, shade shelter and a playground area with a hillside.