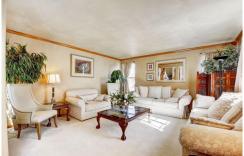

## PROPERTY DETAILS

This is a renovated corner lot house in Parker with 7 beds and 6 baths. It has an updated kitchen, formal dining, and a fabulous family room with a fireplace. The master suite has a 5 piece bath and walk-in closet. There is also a loft area and 3 additional bedrooms on the second floor. The basement is finished with a large rec room, full kitchen, and 2 more bedrooms. The 3 car garage is finished and insulated. The backyard is beautiful with a trail system. You can walk to nearby amenities. Check out the virtual walk through of this home.