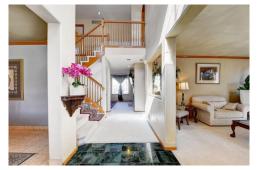

## PROPERTY DETAILS

This is a renovated corner lot house in Parker with 7 beds and 6 baths. It has an updated kitchen, formal dining, and a fabulous family room with a fireplace. The master suite has a 5 piece bath and walk-in closet. There is also a loft area and 3 additional bedrooms on the second floor. The basement is finished with a large rec room, full kitchen, and 2 more bedrooms. The 3 car garage is finished and insulated. The backyard is beautiful with a trail system. You can walk to nearby amenities. Check out the virtual walk through of this home.