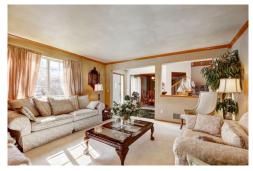

## PROPERTY DETAILS

This is a renovated corner lot house in Parker with 7 beds and 6 baths. It has an updated kitchen, formal dining, and a fabulous family room with a fireplace. The master suite has a 5 piece bath and walk-in closet. There is also a loft area and 3 additional bedrooms on the second floor. The basement is finished with a large rec room, full kitchen, and 2 more bedrooms. The 3 car garage is finished and insulated. The backyard is beautiful with a trail system. You can walk to nearby amenities. Check out the virtual walk through of this home.