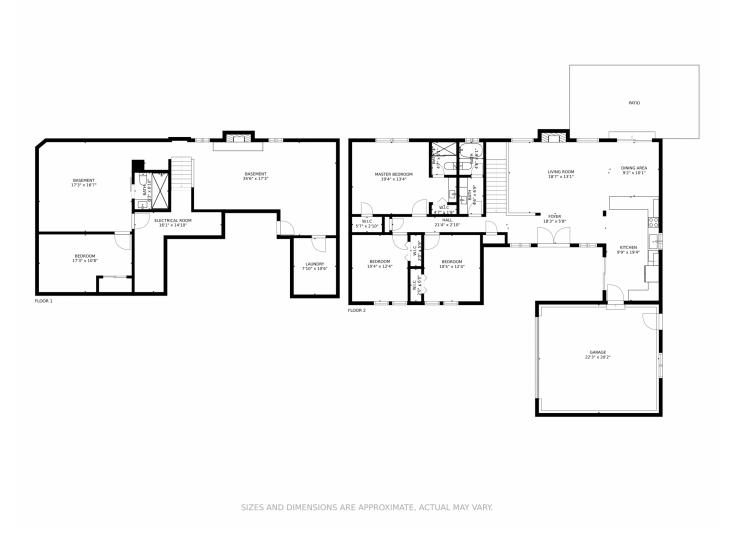

# 8162 Ammons Way, Arvada, CO 80005 — All Floors

Disclaimer: Sizes and Dimensions are Approximate, Actual May Vary.