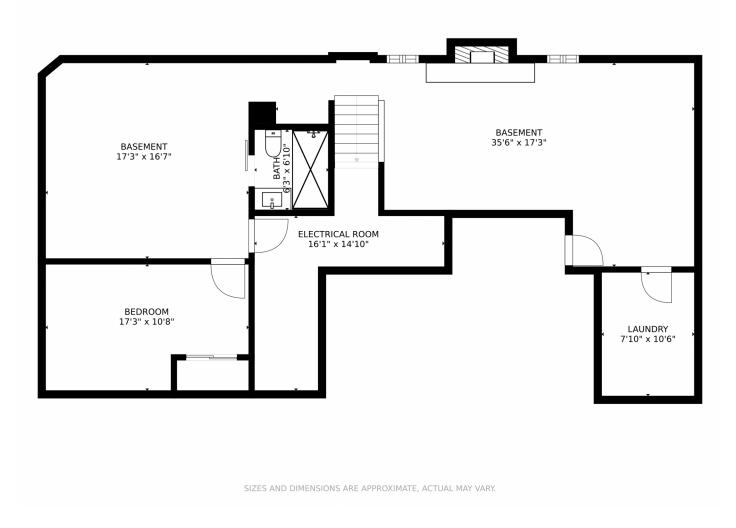

## 8162 Ammons Way, Arvada, CO 80005 — Basement

Disclaimer: Sizes and Dimensions are Approximate, Actual May Vary.

Lori Keesey 303-525-5845 lorikeesey@comcast.net https://denverareahomes.net