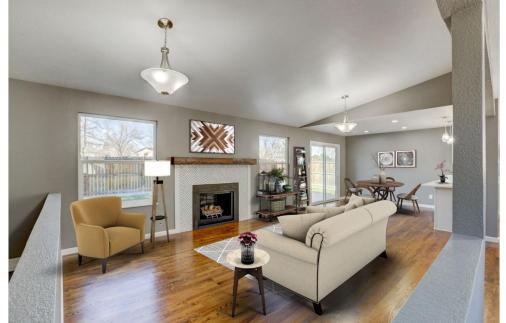

#### PROPERTY DETAILS

Spectacular, wonderfully located, Remodeled Ranch that backs to beautiful park AND has a solar lease that is PAID IN FULL for THIRTEEN YEARS!!! Total Electric cost for next 13 years will total no more than \$1200 per Tesla! Everything is new or newer including Drywall Texture, Interior & Exterior Paint, Interior & Exterior Doors, Windows, Hardwood and Tile Flooring, Carpet, Baseboards and all Trim, Cabinetry, Hardware and Quartz Countertops in Kitchen & Baths, Interior & Ext Light Fixtures, Furnace, A/C and H2O Heater, Stainless Steel Kitchen Appliances, RING Door bell, Smart Front Door Entry!!! WOW!!! Three nicely sized bedrooms on main floor and a 4th (non conforming) in fully finished basement. Not only does this beautiful Arvada property back up to a luscious green park, but is located in close proximity to several other parks, schools, transportation and shopping!!! Check this home out on line and then hurry and schedule a time for your private showing before it gets snapped up!!!