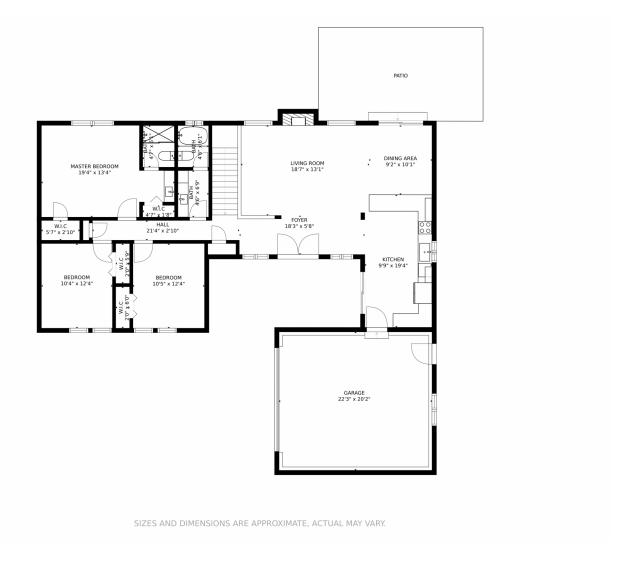

## 8162 Ammons Way, Arvada, CO 80005 — Main

Disclaimer: Sizes and Dimensions are Approximate, Actual May Vary.

## 8162 Ammons Way, Arvada, CO 80005 — Basement

Disclaimer: Sizes and Dimensions are Approximate, Actual May Vary.

Lori Keesey 303-525-5845 lorikeesey@comcast.net https://denverareahomes.net

# 8162 Ammons Way, Arvada, CO 80005 — All Floors

Disclaimer: Sizes and Dimensions are Approximate, Actual May Vary.