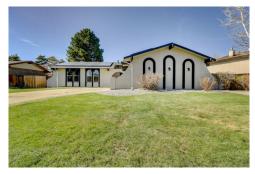

#### PROPERTY DETAILS

Spectacular, wonderfully located, Remodeled Ranch that backs to beautiful park AND has a solar lease that is PAID IN FULL for THIRTEEN YEARS!!! Total Electric cost for next 13 years will total no more than \$1200 per Tesla! Everything is new or newer including Drywall Texture, Interior & Exterior Paint, Interior & Exterior Doors, Windows, Hardwood and Tile Flooring, Carpet, Baseboards and all Trim, Cabinetry, Hardware and Quartz Countertops in Kitchen & Baths, Interior & Ext Light Fixtures, Furnace, A/C and H2O Heater, Stainless Steel Kitchen Appliances, RING Door bell, Smart Front Door Entry!!! WOW!!! Three nicely sized bedrooms on main floor and a 4th (non conforming) in fully finished basement. Not only does this beautiful Arvada property back up to a luscious green park, but is located in close proximity to several other parks, schools, transportation and shopping!!! Check this home out on line and then hurry and schedule a time for your private showing before it gets snapped up!!!