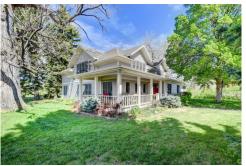

## PROPERTY DETAILS

A jewel in the country but you would not have seen it. 35 acres with a Ute Highway address but nearly a 1/3 mile off the road. Irrigated, fertile pastures and a historic apple orchard testify to the sagacity of the early farmers who settled there. The improvements are all nestled around the Palmerton and Rough and Ready ditches, so bring your water dogs. Mature trees line the ditches but the owners did not stop there and have planted a myriad trees and established beautiful landscaping. The house has undergone a recent makeover and is a comfortable and functional place to relax and recreate. 2017 solar provides for all the electric on the property. Above the detached garage is a studio with bathroom facilities. Outbuildings include a hay barn, an old milking barn, a stone milk shed, and an old bunkhouse. A conservation easement is in place that is designed to protect the beauty and agricultural nature of the property. 3/4 share of Palmerton and 1/2 share of Highland ditch included.