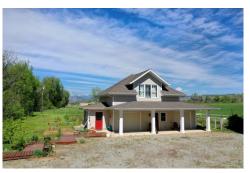

## PROPERTY DETAILS

A jewel in the country but you would not have seen it. 35 acres with a Ute Highway address but nearly a 1/3 mile off the road. Irrigated, fertile pastures and a historic apple orchard testify to the sagacity of the early farmers who settled there. The improvements are all nestled around the Palmerton and Rough and Ready ditches, so bring your water dogs. Mature trees line the ditches but the owners did not stop there and have planted a myriad trees and established beautiful landscaping. The house has undergone a recent makeover and is a comfortable and functional place to relax and recreate. 2017 solar provides for all the electric on the property. Above the detached garage is a studio with bathroom facilities. Outbuildings include a hay barn, an old milking barn, a stone milk shed, and an old bunkhouse. A conservation easement is in place that is designed to protect the beauty and agricultural nature of the property. 3/4 share of Palmerton and 1/2 share of Highland ditch included.