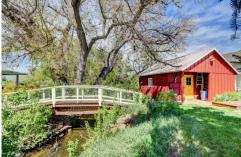

## PROPERTY DETAILS

A jewel in the country but you would not have seen it. 35 acres with a Ute Highway address but nearly a 1/3 mile off the road. Irrigated, fertile pastures and a historic apple orchard testify to the sagacity of the early farmers who settled there. The improvements are all nestled around the Palmerton and Rough and Ready ditches, so bring your water dogs. Mature trees line the ditches but the owners did not stop there and have planted a myriad trees and established beautiful landscaping. The house has undergone a recent makeover and is a comfortable and functional place to relax and recreate. 2017 solar provides for all the electric on the property. Above the detached garage is a studio with bathroom facilities. Outbuildings include a hay barn, an old milking barn, a stone milk shed, and an old bunkhouse. A conservation easement is in place that is designed to protect the beauty and agricultural nature of the property. 3/4 share of Palmerton and 1/2 share of Highland ditch included.