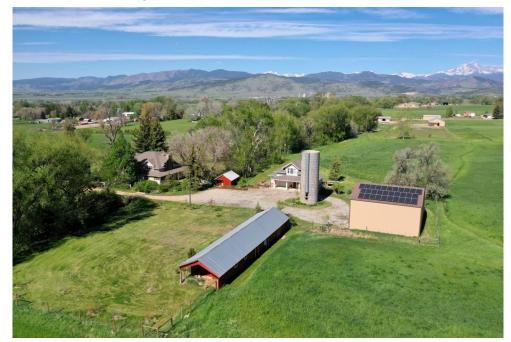

## PROPERTY DETAILS

A jewel in the country but you would not have seen it. 35 acres with a Ute Highway address but nearly a 1/3 mile off the road. Irrigated, fertile pastures and a historic apple orchard testify to the sagacity of the early farmers who settled there. The improvements are all nestled around the Palmerton and Rough and Ready ditches, so bring your water dogs. Mature trees line the ditches but the owners did not stop there and have planted a myriad trees and established beautiful landscaping. The house has undergone a recent makeover and is a comfortable and functional place to relax and recreate. 2017 solar provides for all the electric on the property. Above the detached garage is a studio with bathroom facilities. Outbuildings include a hay barn, an old milking barn, a stone milk shed, and an old bunkhouse. A conservation easement is in place that is designed to protect the beauty and agricultural nature of the property. 3/4 share of Palmerton and 1/2 share of Highland ditch included.