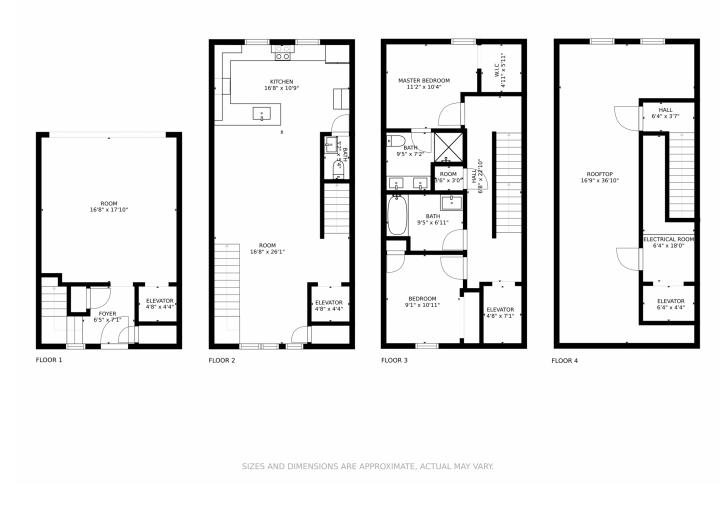

SIZES AND DIMENSIONS ARE APPROXIMATE, ACTUAL MAY VARY.

SIZES AND DIMENSIONS ARE APPROXIMATE, ACTUAL MAY VARY.

SIZES AND DIMENSIONS ARE APPROXIMATE, ACTUAL MAY VARY.