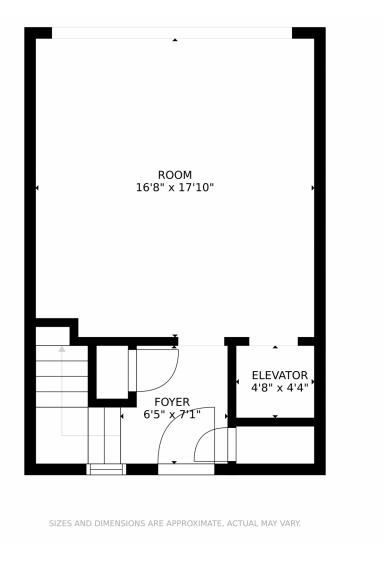

SIZES AND DIMENSIONS ARE APPROXIMATE, ACTUAL MAY VARY.

SIZES AND DIMENSIONS ARE APPROXIMATE, ACTUAL MAY VARY.

SIZES AND DIMENSIONS ARE APPROXIMATE, ACTUAL MAY VARY.