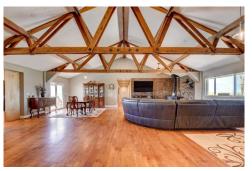

## PROPERTY DETAILS

At over 9210 square feet total and 35 acres of land, you have a lot of space to live and dream in complete privacy (nearest neighbor is ½ mile away)! The main level is beautifully finished with old barn beams in a vaulted ceiling, stamped copper on cabinets and walls, granite and quartz countertops and wood floors throughout, all made warm by an efficient wood burning stove and boiler. Recent improvements include landscaping, a new fence that surrounds the entire 35 acres with a remote controlled gate, appliances, tankless water heater, a quonset for horses and a dog room, new septic tank, Pella sliding doors with built in shades, dog wash area, a private target shooting range and much more. The 4000 square foot basement is ready for your improvements and can be used in multiple ways and includes a 2 car garage. You have an additional detached 3 car garage out the front door. Look out to the west to enjoy magnificent Pikes Peak and the Chaparral Valley. A 2400 square foot barn is on the property and is available for sale. Make an appointment to visit this property today!