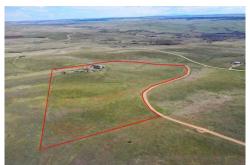

## PROPERTY DETAILS

At over 9210 square feet total and 35 acres of land, you have a lot of space to live and dream in complete privacy (nearest neighbor is ½ mile away)! The main level is beautifully finished with old barn beams in a vaulted ceiling, stamped copper on cabinets and walls, granite and quartz countertops and wood floors throughout, all made warm by an efficient wood burning stove and boiler. Recent improvements include landscaping, a new fence that surrounds the entire 35 acres with a remote controlled gate, appliances, tankless water heater, a quonset for horses and a dog room, new septic tank, Pella sliding doors with built in shades, dog wash area, a private target shooting range and much more. The 4000 square foot basement is ready for your improvements and can be used in multiple ways and includes a 2 car garage. You have an additional detached 3 car garage out the front door. Look out to the west to enjoy magnificent Pikes Peak and the Chaparral Valley. A 2400 square foot barn is on the property and is available for sale. Make an appointment to visit this property today!