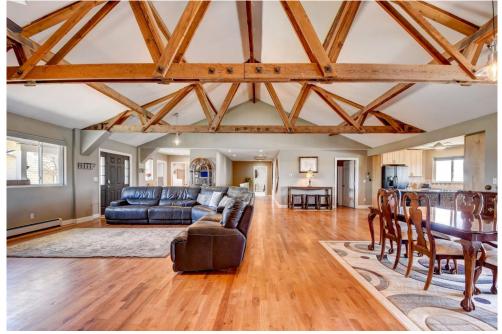

## PROPERTY DETAILS

At over 9210 square feet total and 35 acres of land, you have a lot of space to live and dream in complete privacy (nearest neighbor is ½ mile away)! The main level is beautifully finished with old barn beams in a vaulted ceiling, stamped copper on cabinets and walls, granite and quartz countertops and wood floors throughout, all made warm by an efficient wood burning stove and boiler. Recent improvements include landscaping, a new fence that surrounds the entire 35 acres with a remote controlled gate, appliances, tankless water heater, a quonset for horses and a dog room, new septic tank, Pella sliding doors with built in shades, dog wash area, a private target shooting range and much more. The 4000 square foot basement is ready for your improvements and can be used in multiple ways and includes a 2 car garage. You have an additional detached 3 car garage out the front door. Look out to the west to enjoy magnificent Pikes Peak and the Chaparral Valley. A 2400 square foot barn is on the property and is available for sale. Make an appointment to visit this property today!