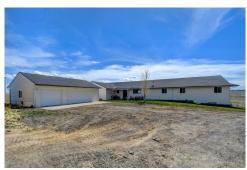

## PROPERTY DETAILS

At over 9210 square feet total and 35 acres of land, you have a lot of space to live and dream in complete privacy (nearest neighbor is ½ mile away)! The main level is beautifully finished with old barn beams in a vaulted ceiling, stamped copper on cabinets and walls, granite and quartz countertops and wood floors throughout, all made warm by an efficient wood burning stove and boiler. Recent improvements include landscaping, a new fence that surrounds the entire 35 acres with a remote controlled gate, appliances, tankless water heater, a quonset for horses and a dog room, new septic tank, Pella sliding doors with built in shades, dog wash area, a private target shooting range and much more. The 4000 square foot basement is ready for your improvements and can be used in multiple ways and includes a 2 car garage. You have an additional detached 3 car garage out the front door. Look out to the west to enjoy magnificent Pikes Peak and the Chaparral Valley. A 2400 square foot barn is on the property and is available for sale. Make an appointment to visit this property today!