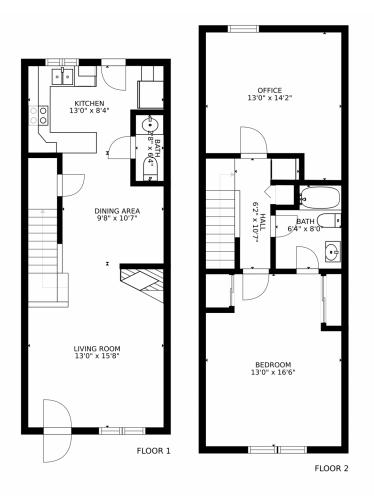

## 9650 W Cornell Place, Lakewood, CO 80227 – All Levels

SIZES AND DIMENSIONS ARE APPROXIMATE, ACTUAL MAY VARY.

Disclaimer: Sizes and Dimensions are Approximate, Actual May Vary.