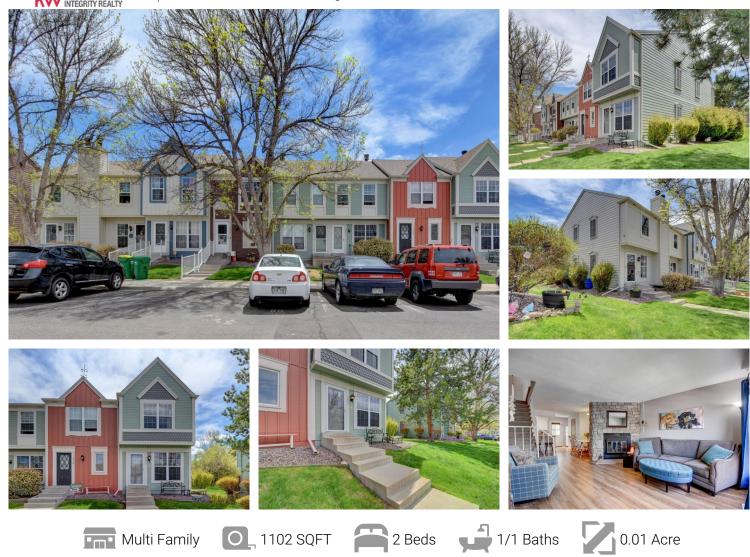

9650 W Cornell Place Lakewood, CO 80227 COMMUNITY: Victoria Village

## PROPERTY DETAILS

Pride of ownership shines in this beautiful END unit town home in desirable Virginia Village! Entrance opens to the cozy living room with gas fireplace and large picture window overlooking front yard. Continue through the large dining area and a kitchen with plenty of storage, a bathroom on the main level, and back entrance to get to your private back patio that backs to Bear Creek Greenbelt. Upstairs will lead you to a spacious master bedroom and master bath. Spacious second bedroom drenched with natural light can be used as an office. Tons of trail to hike and bike and close to Bear Creek Lake Park. Short walk to Bear Creek K-8 School and Bear Creek High School. Conveniently located to shopping, restaurants, transportation, and highways. Don't wait, bring your pickiest buyers, they will absolutely love this affordable home!