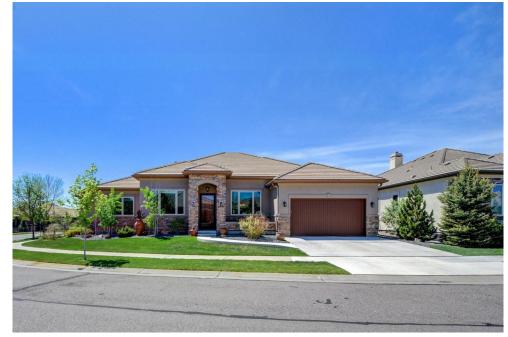

## PROPERTY DETAILS

Live large in this Littleton gem

This stone/stucco beauty nestled in trees sits on a generous corner lot on a serene street. From the moment you walk in, you're lavished with architectural details for the artistic eye: flowing floorplan, French doors, vaulted ceilings, arches, oak floors, alder doors and trim, and lighted niches for fine art.