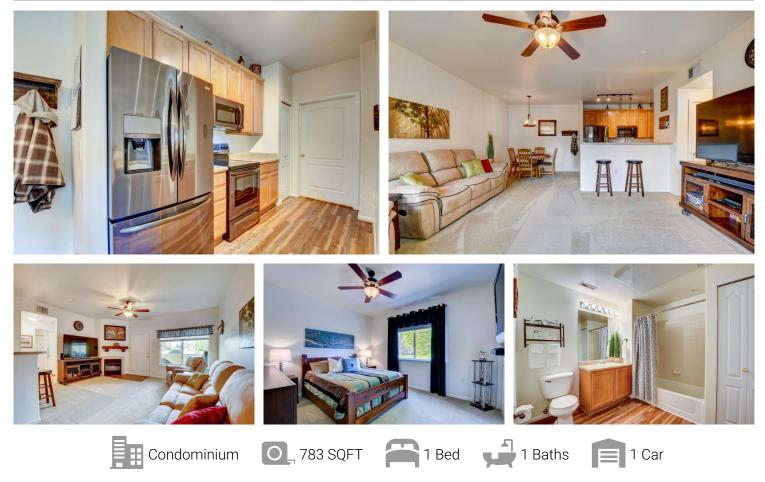

UPDATED! NEW Black Stainless Steel Appliances & NEW Flooring thoughout

## PROPERTY DETAILS

NEW BLACK STAINLESS APPLIANCES. NEW Flooring throughout! Excellent Location in the desirable Skyline Estates community. This condo offers an Open Floor Plan with a gas fireplace. Enjoy sitting on the front porch along a quite street. The unit includes a full laundry room with washer and dryer hookup. 1-car garage plus an additional private parking spot. Enjoy the community clubhouse, heated pool and playground. Convenient to Van Bibber Nature Trail, APEX Field House, Stenger Soccer Complex, and Red Rocks Community College as well as restaurants and shopping nearby in Arvada. Light Rail 1 mile away and a quick 10-minute drive to Olde Town Arvada. Easy highway access to Downtown Denver or to the mountains. New roof in 2019 and new exterior painting in 2020. https://vrtourhosts.com/listing/25347