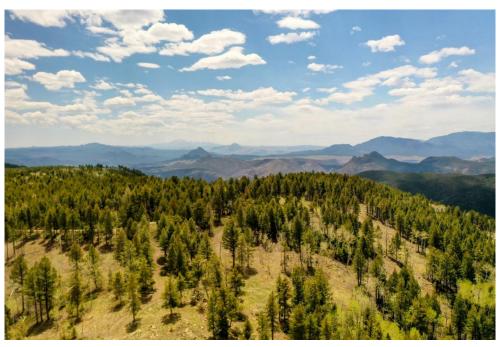

## Snow Capped and City Views

Vacant Land 10 Acre

## PROPERTY DETAILS

10 Acres of mitigated land with Snow capped and City views! Land in Conifer with no hwy traffic noise, no neighbors in sight and only the sunrise and sunset against a beautiful back drop. Location and Views can't be beat! Check out the virtual tour or schedule a showing to see first hand the lay of the land, roughed in round-about, rock outcroppings and potential to build a Colorado dream home. County road, privately maintained. Neighbors share plowing with road maintenance agreement. Zoned A-2.