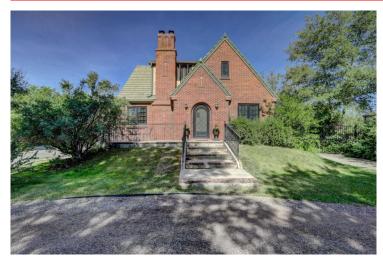

## PROPERTY DETAILS

Welcome to your own little retreat just minutes outside of the city. The old world charm and character meets modern day amenities in this gorgeous brick Tudor style home. Built in 1928 this home has been meticulously maintained featuring original built-ins, beautiful wood details, and sunny main floor living. The kitchen boasts custom cabinetry, high end appliances and won several awards for "Best Kitchen Renovation" in 2006. The large main floor master bedroom area flows into a custom master bathroom with walk in shower, double vanities, walk through closet and access to the back deck. Not to mention the additional laundry. There are 2 large bedrooms and a full bathroom upstairs. The upstairs level has original architectural coved ceiling details and beautiful built-ins. The finished basement features the second fireplace, full bathroom, and endless possibilities for a rec space, or extra guest room. There is also walk-out access from the basement through the second laundry room.