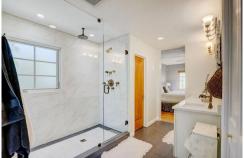

## PROPERTY DETAILS

Welcome to your own little retreat just minutes outside of the city. The old world charm and character meets modern day amenities in this gorgeous brick Tudor style home. Built in 1928 this home has been meticulously maintained featuring original built-ins, beautiful wood details, and sunny main floor living. The kitchen boasts custom cabinetry, high end appliances and won several awards for "Best Kitchen Renovation" in 2006. The large main floor master bedroom area flows into a custom master bathroom with walk in shower, double vanities, walk through closet and access to the back deck. Not to mention the additional laundry. There are 2 large bedrooms and a full bathroom upstairs. The upstairs level has original architectural coved ceiling details and beautiful built-ins. The finished basement features the second fireplace, full bathroom, and endless possibilities for a rec space, or extra guest room. There is also walk-out access from the basement through the second laundry room.