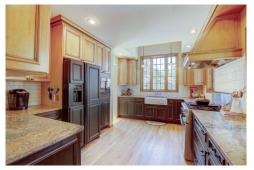

## PROPERTY DETAILS

Welcome to your own little retreat just minutes outside of the city. The old world charm and character meets modern day amenities in this gorgeous brick Tudor style home. Built in 1928 this home has been meticulously maintained featuring original built-ins, beautiful wood details, and sunny main floor living. The kitchen boasts custom cabinetry, high end appliances and won several awards for "Best Kitchen Renovation" in 2006. The large main floor master bedroom area flows into a custom master bathroom with walk in shower, double vanities, walk through closet and access to the back deck. Not to mention the additional laundry. There are 2 large bedrooms and a full bathroom upstairs. The upstairs level has original architectural coved ceiling details and beautiful built-ins. The finished basement features the second fireplace, full bathroom, and endless possibilities for a rec space, or extra guest room. There is also walk-out access from the basement through the second laundry room.