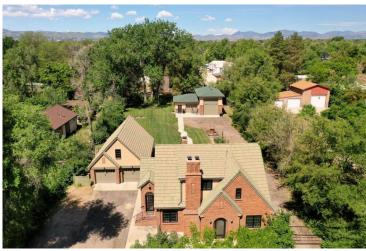

The house sits on almost 3/4 of an acre with raised garden beds, mature trees and a stunning backyard. The lot provides an abundance of space to entertain, throw a ball for the dogs or just hang out. There is a 3 car tandem detached garage with a bonus loft space above perfect for an art studio, secret getaway or just extra storage. On the back half of the lot there is a very large second garage featuring a 14' RV garage door. As if all of these amenities and features weren't enough there is a 2 stall chicken coop also on the back side of the property. You can have horses, chickens, goats a whole little farm! The