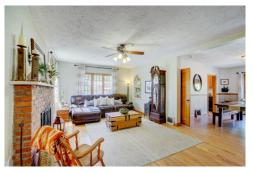

## PROPERTY DETAILS

Welcome to your own little retreat just minutes outside of the city. The old world charm and character meets modern day amenities in this gorgeous brick Tudor style home. Built in 1928 this home has been meticulously maintained featuring original built-ins, beautiful wood details, and sunny main floor living. The kitchen boasts custom cabinetry, high end appliances and won several awards for "Best Kitchen Renovation" in 2006. The large main floor master bedroom area flows into a custom master bathroom with walk in shower, double vanities, walk through closet and access to the back deck. Not to mention the additional laundry. There are 2 large bedrooms and a full bathroom upstairs. The upstairs level has original architectural coved ceiling details and beautiful built-ins. The finished basement features the second fireplace, full bathroom, and endless possibilities for a rec space, or extra guest room. There is also walk-out access from the basement through the second laundry room.