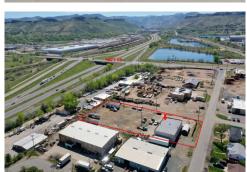

## PROPERTY DETAILS

Rare Opportunity! Fantastic all concrete stand alone building in unincorporated Jefferson County (Golden). The building is currently being used as a SEMI truck repair shop. features include a newer In-ground state of the art 10,000 gal diesel fuel tank, New roof 2019, 46,235 sqft fenced lot, enough yard to fit 20 Semi truck/trailers, inside/outside ground/floor drains! High ceilings and garage doors to fit the semi trucks. includes a built in hotsy and air compressor. New roof in 2019! Finished area has 2 offices and 2 bathrooms on the main level with a large office or conference area on the second floor with a loft/open space. Fantastic location! So close to Highway 58 for easy access. Great zoning with I3 and owner will carry! Great opportunity!