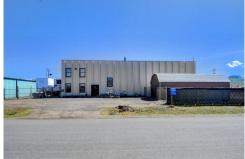

## PROPERTY DETAILS

Rare Opportunity! Fantastic all concrete stand alone building in unincorporated Jefferson County (Golden). The building is currently being used as a SEMI truck repair shop. features include a newer In-ground state of the art 10,000 gal diesel fuel tank, New roof 2019, 46,235 sqft fenced lot, enough yard to fit 20 Semi truck/trailers, inside/outside ground/floor drains! High ceilings and garage doors to fit the semi trucks. includes a built in hotsy and air compressor. New roof in 2019! Finished area has 2 offices and 2 bathrooms on the main level with a large office or conference area on the second floor with a loft/open space. Fantastic location! So close to Highway 58 for easy access. Great zoning with I3 and owner will carry! Great opportunity!