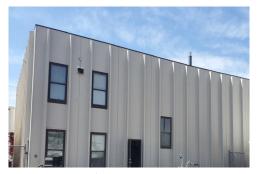

## PROPERTY DETAILS

Rare Opportunity! Fantastic all concrete stand alone building in unincorporated Jefferson County (Golden). The building is currently being used as a SEMI truck repair shop. features include a newer In-ground state of the art 10,000 gal diesel fuel tank, New roof 2019, 46,235 sqft fenced lot, enough yard to fit 20 Semi truck/trailers, inside/outside ground/floor drains! High ceilings and garage doors to fit the semi trucks. includes a built in hotsy and air compressor. New roof in 2019! Finished area has 2 offices and 2 bathrooms on the main level with a large office or conference area on the second floor with a loft/open space. Fantastic location! So close to Highway 58 for easy access. Great zoning with I3 and owner will carry! Great opportunity!