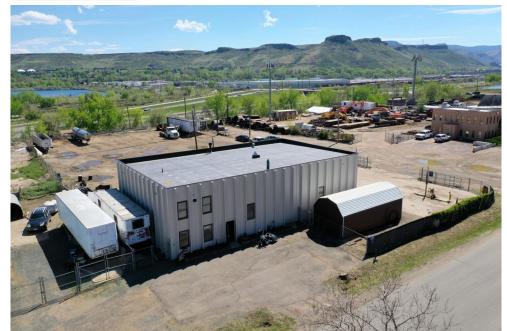

## PROPERTY DETAILS

Rare Opportunity! Fantastic all concrete stand alone building in unincorporated Jefferson County (Golden). The building is currently being used as a SEMI truck repair shop. features include a newer In-ground state of the art 10,000 gal diesel fuel tank, New roof 2019, 46,235 sqft fenced lot, enough yard to fit 20 Semi truck/trailers, inside/outside ground/floor drains! High ceilings and garage doors to fit the semi trucks. includes a built in hotsy and air compressor. New roof in 2019! Finished area has 2 offices and 2 bathrooms on the main level with a large office or conference area on the second floor with a loft/open space. Fantastic location! So close to Highway 58 for easy access. Great zoning with I3 and owner will carry! Great opportunity!