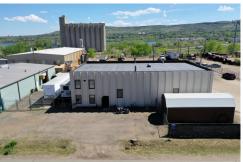

## PROPERTY DETAILS

Rare Opportunity! Fantastic all concrete stand alone building in unincorporated Jefferson County (Golden). The building is currently being used as a SEMI truck repair shop. features include a newer In-ground state of the art 10,000 gal diesel fuel tank, New roof 2019, 46,235 sqft fenced lot, enough yard to fit 20 Semi truck/trailers, inside/outside ground/floor drains! High ceilings and garage doors to fit the semi trucks. includes a built in hotsy and air compressor. New roof in 2019! Finished area has 2 offices and 2 bathrooms on the main level with a large office or conference area on the second floor with a loft/open space. Fantastic location! So close to Highway 58 for easy access. Great zoning with I3 and owner will carry! Great opportunity!