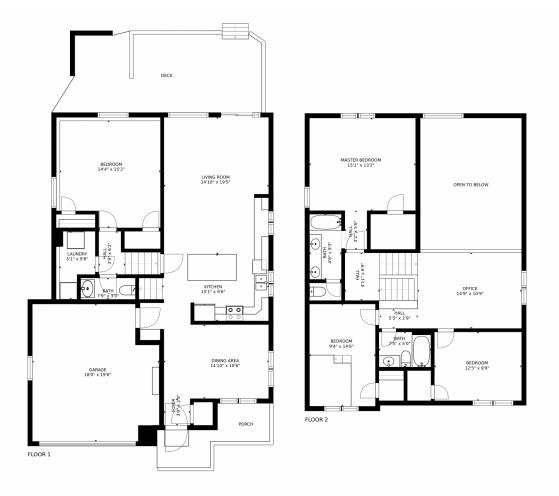

## 2721 Big Dry Creek Drive, Broomfield, CO 80020 – All Levels

Disclaimer: Sizes and Dimensions are Approximate, Actual May Vary.