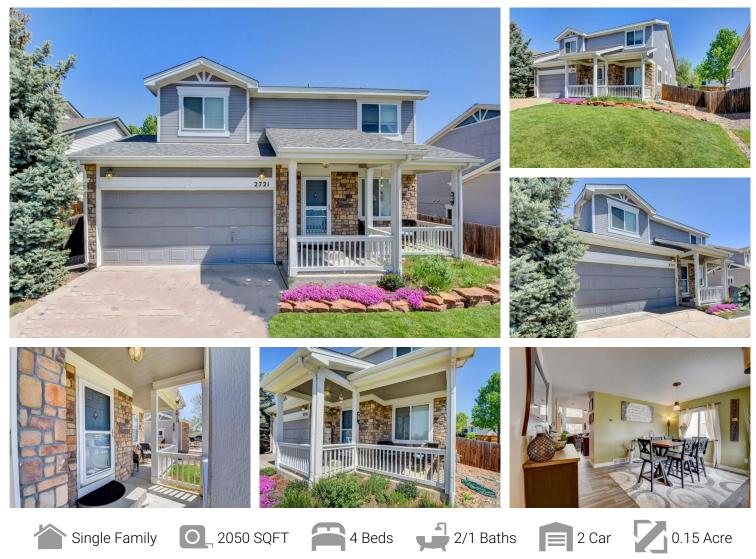

## RE/MAX | 2721 Big Dry Creek Drive ALLIANCE Broomfield, CO 80020

## PROPERTY DETAILS

Love the great outdoor living that Colorado provides? This one is for YOU! Literally across the street from open space and the Big Dry Creek Trail, this beautiful home also boasts a lovely backyard which you can enjoy from the tiered deck or while soaking in your hot tub! With bedrooms dispersed, there's privacy for everyone to have some quiet time or a number of spaces to get together for some fun with others. Both the loft and the lower bedroom allow for flex use - home office, gym, studio, mancave, kid's area, etc. And the huge open kitchen is gorgeous with its large island, granite countertops, and built-in desk area. Entertain friends in the sunny dining room, or watch a movie snuggled up on the couch in the family room, this house has everything! The large master has vaulted ceiling, and the secondary bedrooms upstairs both have walk-in closets, too. One even has a built-in bed platform with tons of storage! Come see this home and be ready to fall in love!

Cathy Burr 303-887-2800 cathyburr@remax.net

企民