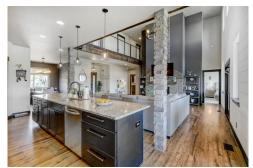

#### PROPERTY DETAILS

Stunning Custom Home w/ ALL the upgrades & epic Mountain views! You MUST see this house to appreciate all the details. Open floor plan w/ soaring ceilings, custom lighting & fresh paint. Custom kitchen w/ granite counters, S/S & custom hood, cute pantry, eat in dining & large dining room. HUGE family room opens to inviting covered deck overlooking Harney Park & mountain views. Main floor master w/ attached 5 pc. bath, walk in closet. Upstairs features new carpet, 3 bedrooms, HUGE Rec room, updated baths. Unfinished walkout basement offers tons of storage, flex space & future expansion. Opens to large patio, zeroscape yard, & built in gas lines for fire pit and BBQ. Large Landry room & 1/2 bath on main. 3 car attached garage completely dry-walled, finished & apoxy floor, dream garage. Close to trails, backs to park with Food and Flick nights, Amazing views of Fireworks from your patio and more. This house is everyone's dream home move in ready.