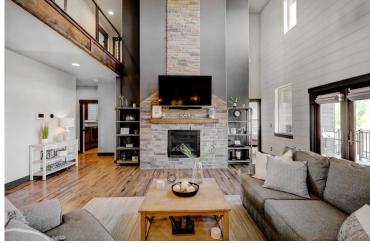

#### PROPERTY DETAILS

Stunning Custom Home w/ ALL the upgrades & epic Mountain views! You MUST see this house to appreciate all the details. Open floor plan w/ soaring ceilings, custom lighting & fresh paint. Custom kitchen w/ granite counters, S/S & custom hood, cute pantry, eat in dining & large dining room. HUGE family room opens to inviting covered deck overlooking Harney Park & mountain views. Main floor master w/ attached 5 pc. bath, walk in closet. Upstairs features new carpet, 3 bedrooms, HUGE Rec room, updated baths. Unfinished walkout basement offers tons of storage, flex space & future expansion. Opens to large patio, zeroscape yard, & built in gas lines for fire pit and BBQ. Large Landry room & 1/2 bath on main. 3 car attached garage completely dry-walled, finished & apoxy floor, dream garage. Close to trails, backs to park with Food and Flick nights, Amazing views of Fireworks from your patio and more. This house is everyone's dream home move in ready.