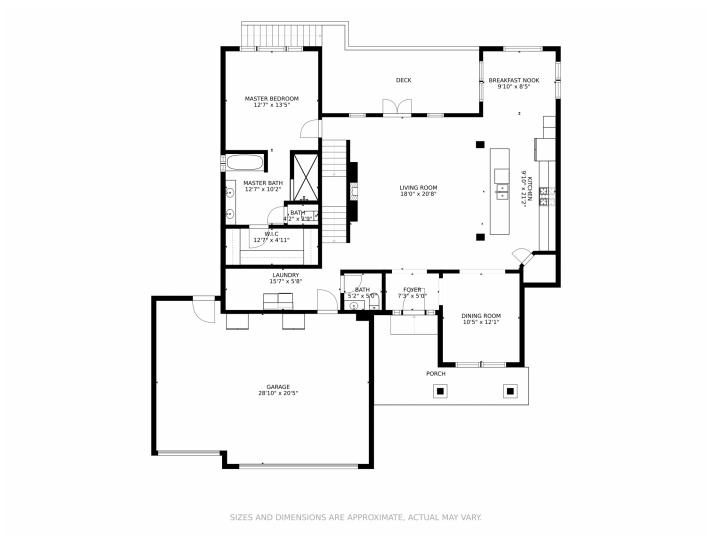

m hood, cute pantry, eat in dining & large dining room. HUGE family room opens to inviting covered deck overlooking Harney Park & mountain views. Main floor master w/ attached 5 pc. bath, walk in closet. Upstairs features new carpet, 3 bedrooms, HUGE Rec room, updated baths. Unfinished walkout basement offers tons of storage, flex space & future expansion. Opens to large patio, zeroscape yard, & built in gas lines for fire pit and BBQ. Large Landry room & 1/2 bath on main. 3 car attached garage completely dry-walled, finished & apoxy floor, dream garage. Close to trails, backs to park with Food and Flick nights, Amazing views of Fireworks from your patio and more. This house is everyone's dream home move in ready.













#### 10255 Deerfield Street, Firestone, CO 80504 — Main Floor













# 10255 Deerfield Street, Firestone, CO 80504 — Lower Level













# 10255 Deerfield Street, Firestone, CO 80504 — 2nd Floor













# 10255 Deerfield Street, Firestone, CO 80504 — All Floors