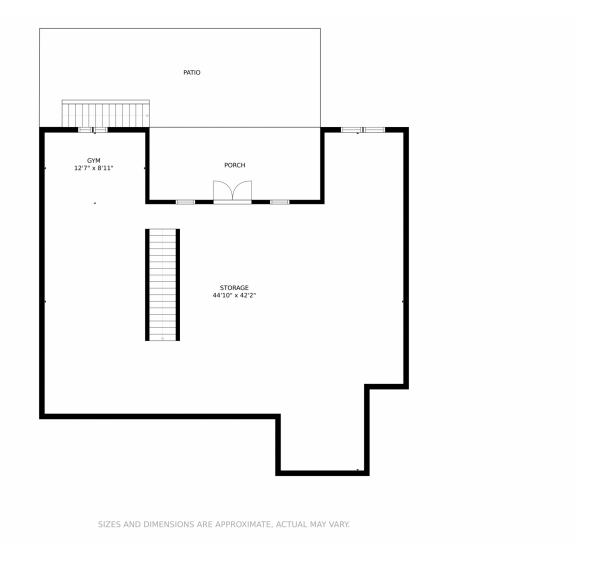

opens to inviting covered deck overlooking Harney Park & mountain views. Main floor master w/ attached 5 pc. bath, walk in closet. Upstairs features new carpet, 3 bedrooms, HUGE Rec room, updated baths. Unfinished walkout basement offers tons of storage, flex space & future expansion. Opens to large patio, zeroscape yard, & built in gas lines for fire pit and BBQ. Large Landry room & 1/2 bath on main. 3 car attached garage completely dry-walled, finished & apoxy floor, dream garage. Close to trails, backs to park with Food and Flick nights, Amazing views of Fireworks from your patio and more. This house is everyone's dream home move in ready.













#### 10255 Deerfield Street, Firestone, CO 80504 — Main Floor













# 10255 Deerfield Street, Firestone, CO 80504 — Lower Level













# 10255 Deerfield Street, Firestone, CO 80504 — 2nd Floor













# 10255 Deerfield Street, Firestone, CO 80504 — All Floors