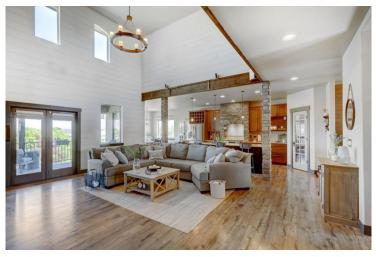

#### PROPERTY DETAILS

Stunning Custom Home w/ ALL the upgrades & epic Mountain views! You MUST see this house to appreciate all the details. Open floor plan w/ soaring ceilings, custom lighting & fresh paint. Custom kitchen w/ granite counters, S/S & custom hood, cute pantry, eat in dining & large dining room. HUGE family room opens to inviting covered deck overlooking Harney Park & mountain views. Main floor master w/ attached 5 pc. bath, walk in closet. Upstairs features new carpet, 3 bedrooms, HUGE Rec room, updated baths. Unfinished walkout basement offers tons of storage, flex space & future expansion. Opens to large patio, zeroscape yard, & built in gas lines for fire pit and BBQ. Large Landry room & 1/2 bath on main. 3 car attached garage completely dry-walled, finished & apoxy floor, dream garage. Close to trails, backs to park with Food and Flick nights, Amazing views of Fireworks from your patio and more. This house is everyone's dream home move in ready.