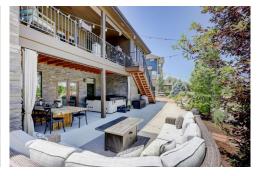

#### PROPERTY DETAILS

Stunning Custom Home w/ ALL the upgrades & epic Mountain views! You MUST see this house to appreciate all the details. Open floor plan w/ soaring ceilings, custom lighting & fresh paint. Custom kitchen w/ granite counters, S/S & custom hood, cute pantry, eat in dining & large dining room. HUGE family room opens to inviting covered deck overlooking Harney Park & mountain views. Main floor master w/ attached 5 pc. bath, walk in closet. Upstairs features new carpet, 3 bedrooms, HUGE Rec room, updated baths. Unfinished walkout basement offers tons of storage, flex space & future expansion. Opens to large patio, zeroscape yard, & built in gas lines for fire pit and BBQ. Large Landry room & 1/2 bath on main. 3 car attached garage completely dry-walled, finished & apoxy floor, dream garage. Close to trails, backs to park with Food and Flick nights, Amazing views of Fireworks from your patio and more. This house is everyone's dream home move in ready.