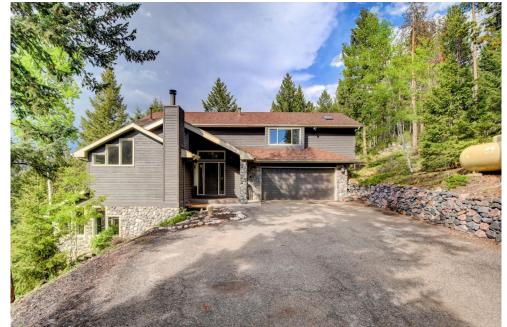

## 6542 Annapurna Drive Evergreen, CO 80439

Single Family

0 3710 SQFT

## PROPERTY DETAILS

Come check out this great home in an absolutely gorgeous spot in the Evergreen Highlands. Views you'll never get tired of looking at! Stainless and granite in the kitchen, nice hardwood on the main level, and plush new carpet and pad on the other levels. Wrap-around deck to connect you to the outside so you can soak it up. Bonus room for an office or workout or hobby space, and plenty of storage throughout the house including a storage room so you'll never have to feel cluttered. The community's amenities include a 22-acre recreational area with tennis and volleyball courts, playground, pond and social events throughout the year.