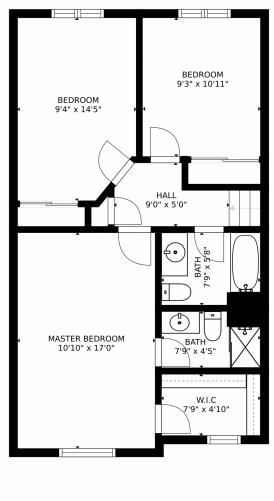

## 12161 Crabapple Street, Broomfield, CO 80020 — 2nd Floor

SIZES AND DIMENSIONS ARE APPROXIMATE, ACTUAL MAY VARY.