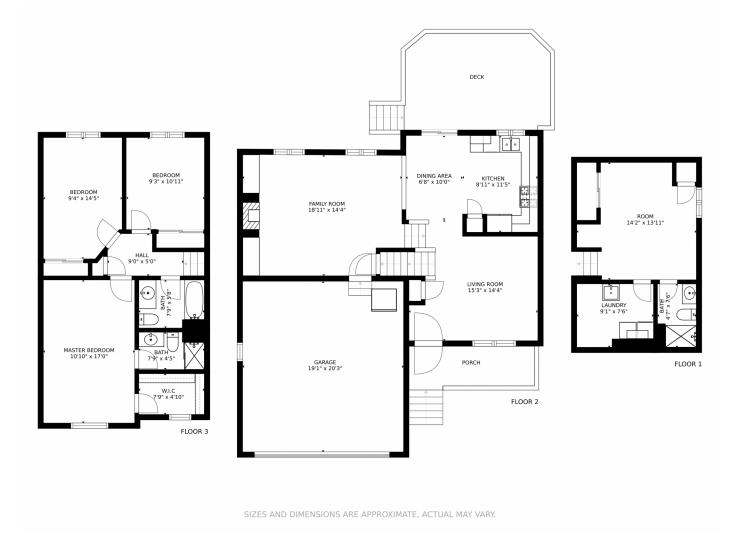

## 12161 Crabapple Street, Broomfield, CO 80020 — All Floors

#### PROPERTY DETAILS

Don't miss out on this wonderful move-in ready home in Brandywine. This four bed three bath tri-level is super clean and ready for a new owner. This home features beautiful laminate flooring, vaulted ceilings, newer interior paint, an open floor plan, a large deck, and a nicely landscaped backyard. The basement is fully finished and is set up to be a 4th bedroom with a very nice 3/4 bath but it can also be used as another living area. This home is within walking distance to schools, shopping, dining, Metzger Farms Open Space and the Broomfield Town Center. I-25 is only a few minutes away for a quick commute. Don't let this one get away, schedule your showing today!