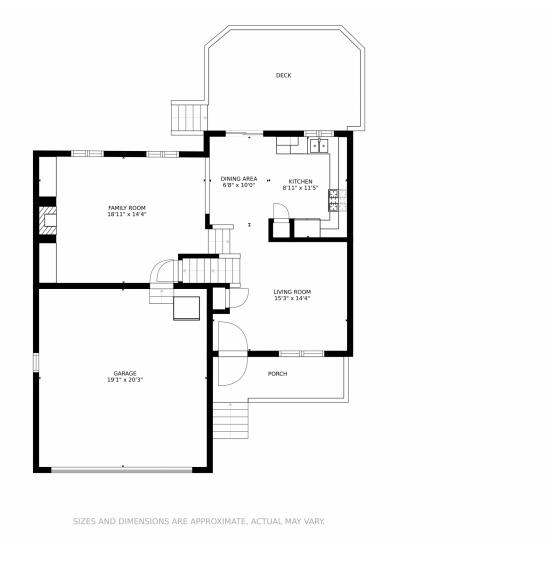

mily



0\_1884 SQFT







2 Car



#### PROPERTY DETAILS

Don't miss out on this wonderful move-in ready home in Brandywine. This four bed three bath tri-level is super clean and ready for a new owner. This home features beautiful laminate flooring, vaulted ceilings, newer interior paint, an open floor plan, a large deck, and a nicely landscaped backyard. The basement is fully finished and is set up to be a 4th bedroom with a very nice 3/4 bath but it can also be used as another living area. This home is within walking distance to schools, shopping, dining, Metzger Farms Open Space and the Broomfield Town Center. I-25 is only a few minutes away for a quick commute. Don't let this one get away, schedule your showing today!











# 12161 Crabapple Street, Broomfield, CO 80020 — Main













## 12161 Crabapple Street, Broomfield, CO 80020 — 2nd Floor



SIZES AND DIMENSIONS ARE APPROXIMATE, ACTUAL MAY VARY.





# 12161 Crabapple Street, Broomfield, CO 80020 — Basement











## 12161 Crabapple Street, Broomfield, CO 80020 — All Floors