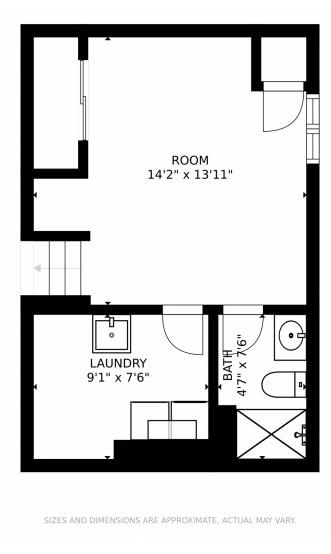

# 12161 Crabapple Street, Broomfield, CO 80020 — Basement

#### PROPERTY DETAILS

Don't miss out on this wonderful move-in ready home in Brandywine. This four bed three bath tri-level is super clean and ready for a new owner. This home features beautiful laminate flooring, vaulted ceilings, newer interior paint, an open floor plan, a large deck, and a nicely landscaped backyard. The basement is fully finished and is set up to be a 4th bedroom with a very nice 3/4 bath but it can also be used as another living area. This home is within walking distance to schools, shopping, dining, Metzger Farms Open Space and the Broomfield Town Center. I-25 is only a few minutes away for a quick commute. Don't let this one get away, schedule your showing today!