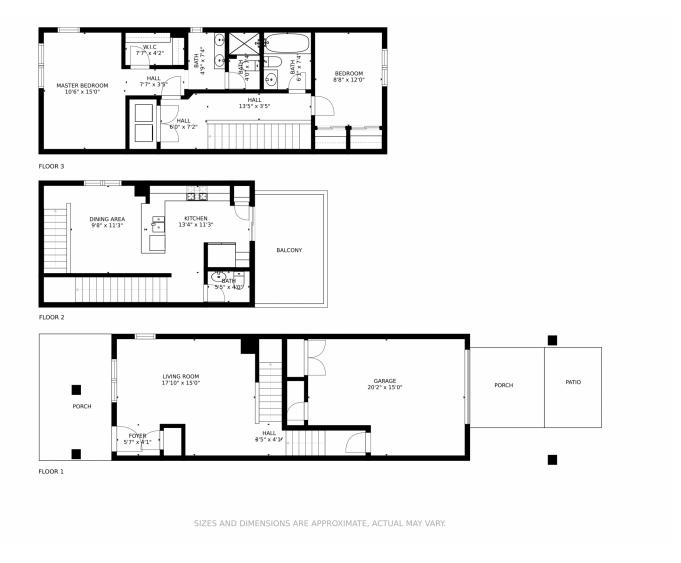

#### 6575 Pennywhistle Point, Colorado Springs, CO 80923 — All Levels

#### PROPERTY DETAILS

Why wait for new construction when you can move right into this absolutely perfect end-unit Townhome, which is centrally located in Dublin Terrace. As you enter the home you will be taken aback when you see the spacious living room with a large front window combined with recessed lighting with emphasis on the 14' vaulted ceilings! The living room area leads down to the mudroom and one car attached garage with an additional parking space and bonus built in storage storage space that takes up almost the whole length of the home - fully insulated with a concrete floor. Head upstairs to the second floor to the kitchen any chef would love to create meals in with granite countertops, add bar stools or not with modern cabinets, stainless steel appliances and gas stove, pantry and spacious dining room, with a large window this is truly the heart of the home! A half bath ideal which is ideal for guests and then just off of the kitchen and through the sliding glass door is the private patio with amazing views, large enough for a BBQ, fire pit and chairs, just imagine entertaining here! The upper level features a huge master bedroom with a walk-in closet and an attached en-suite with a walk-in shower and double vanities! Bedroom #2 is also on this level boasting 2 large closets and a large window and there is also a full bathroom! The Laundry is also conveniently located on the upper level! This gorgeous Townhome is better than new and conveniently located just off Powers corridor with