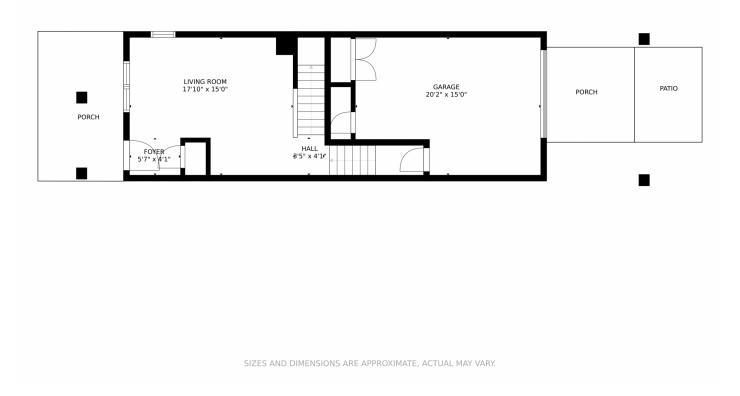

## 6575 Pennywhistle Point, Colorado Springs, CO 80923 — Main

#### PROPERTY DETAILS

Why wait for new construction when you can move right into this absolutely perfect end-unit Townhome, which is centrally located in Dublin Terrace. As you enter the home you will be taken aback when you see the spacious living room with a large front window combined with recessed lighting with emphasis on the 14' vaulted ceilings! The living room area leads down to the mudroom and one car attached garage with an additional parking space and bonus built in storage storage space that takes up almost the whole length of the home - fully insulated with a concrete floor. Head upstairs to the second floor to the kitchen any chef would love to create meals in with granite countertops, add bar stools or not with modern cabinets, stainless steel appliances and gas stove, pantry and spacious dining room, with a large window this is truly the heart of the home! A half bath ideal which is ideal for guests and then just off of the kitchen and through the sliding glass door is the private patio with amazing views, large enough for a BBQ, fire pit and chairs, just imagine entertaining here! The upper level features a huge master bedroom with a walk-in closet and an attached en-suite with a walk-in shower and double vanities! Bedroom #2 is also on this level boasting 2 large closets and a large window and there is also a full bathroom! The Laundry is also conveniently located on the upper level! This gorgeous Townhome is better than new and conveniently located just off Powers corridor with