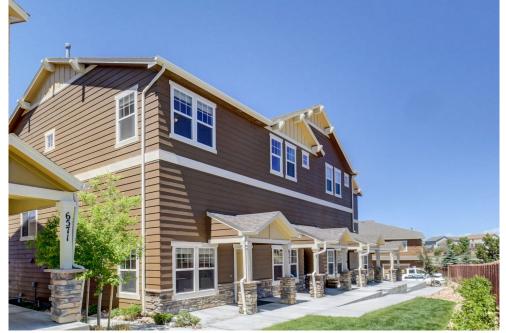

#### 6575 Pennywhistle Point Colorado Springs, CO 80923

COMMUNITY: Dublin Terrance

Townhouse

0 1472 SQFT

1 Car 0.02 Acre

#### PROPERTY DETAILS

Why wait for new construction when you can move right into this absolutely perfect end-unit Townhome, which is centrally located in Dublin Terrace. As you enter the home you will be taken aback when you see the spacious living room with a large front window combined with recessed lighting with emphasis on the 14' vaulted ceilings! The living room area leads down to the mudroom and one car attached garage with an additional parking space and bonus built in storage storage space that takes up almost the whole length of the home - fully insulated with a concrete floor. Head upstairs to the second floor to the kitchen any chef would love to create meals in with granite countertops, add bar stools or not with modern cabinets, stainless steel appliances and gas stove, pantry and spacious dining room, with a large window this is truly the heart of the home! A half bath ideal which is ideal for guests and then just off of the kitchen and through the sliding glass door is the private patio with amazing views, large enough for a BBQ, fire pit and chairs, just imagine entertaining here! The upper level features a huge master bedroom with a walk-in closet and an attached en-suite with a walk-in shower and double vanities! Bedroom #2 is also on this level boasting 2 large closets and a large window and there is also a full bathroom! The Laundry is also conveniently located on the upper level! This gorgeous Townhome is better than new and conveniently located just off Powers corridor with