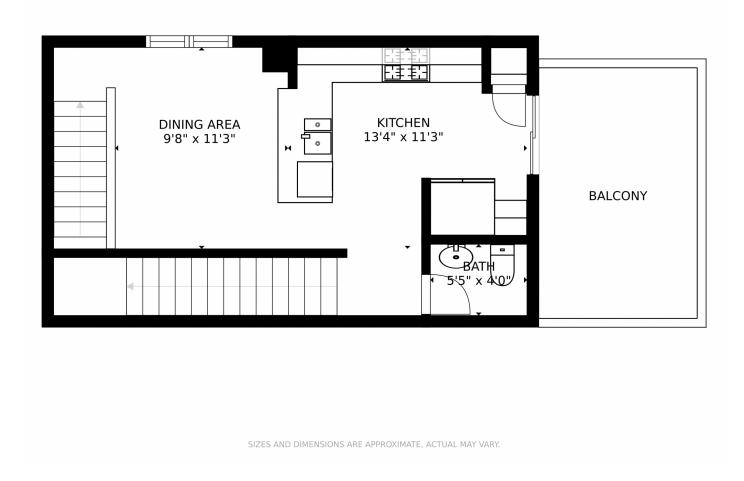

## 6575 Pennywhistle Point, Colorado Springs, CO 80923 — Level 2

#### PROPERTY DETAILS

Why wait for new construction when you can move right into this absolutely perfect end-unit Townhome, which is centrally located in Dublin Terrace. As you enter the home you will be taken aback when you see the spacious living room with a large front window combined with recessed lighting with emphasis on the 14' vaulted ceilings! The living room area leads down to the mudroom and one car attached garage with an additional parking space and bonus built in storage storage space that takes up almost the whole length of the home - fully insulated with a concrete floor. Head upstairs to the second floor to the kitchen any chef would love to create meals in with granite countertops, add bar stools or not with modern cabinets, stainless steel appliances and gas stove, pantry and spacious dining room, with a large window this is truly the heart of the home! A half bath ideal which is ideal for guests and then just off of the kitchen and through the sliding glass door is the private patio with amazing views, large enough for a BBQ, fire pit and chairs, just imagine entertaining here! The upper level features a huge master bedroom with a walk-in closet and an attached en-suite with a walk-in shower and double vanities! Bedroom #2 is also on this level boasting 2 large closets and a large window and there is also a full bathroom! The Laundry is also conveniently located on the upper level! This gorgeous Townhome is better than new and conveniently located just off Powers corridor with