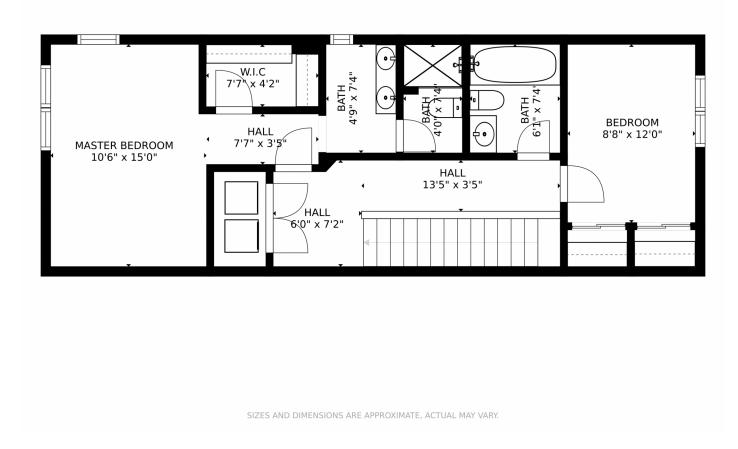

# 6575 Pennywhistle Point, Colorado Springs, CO 80923 — Level 3

#### PROPERTY DETAILS

Why wait for new construction when you can move right into this absolutely perfect end-unit Townhome, which is centrally located in Dublin Terrace. As you enter the home you will be taken aback when you see the spacious living room with a large front window combined with recessed lighting with emphasis on the 14' vaulted ceilings! The living room area leads down to the mudroom and one car attached garage with an additional parking space and bonus built in storage storage space that takes up almost the whole length of the home - fully insulated with a concrete floor. Head upstairs to the second floor to the kitchen any chef would love to create meals in with granite countertops, add bar stools or not with modern cabinets, stainless steel appliances and gas stove, pantry and spacious dining room, with a large window this is truly the heart of the home! A half bath ideal which is ideal for guests and then just off of the kitchen and through the sliding glass door is the private patio with amazing views, large enough for a BBQ, fire pit and chairs, just imagine entertaining here! The upper level features a huge master bedroom with a walk-in closet and an attached en-suite with a walk-in shower and double vanities! Bedroom #2 is also on this level boasting 2 large closets and a large window and there is also a full bathroom! The Laundry is also conveniently located on the upper level! This gorgeous Townhome is better than new and conveniently located just off Powers corridor with