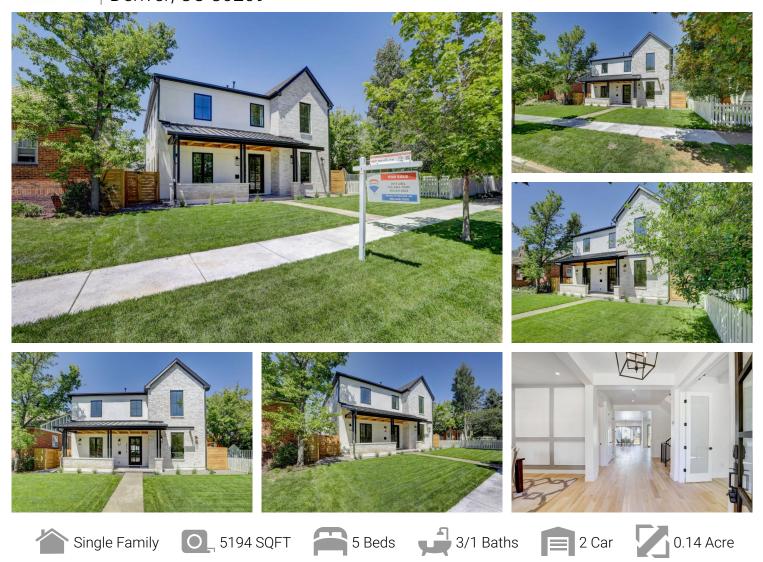

471 S Gaylord Street Denver, CO 80209

## MLS # 6303496 PRICE \$2,495,000

## PROPERTY DETAILS

This stunning modern new home in Washington Park East features an open floor plan that invites you into the large kitchen with butler's pantry and great room. 5 bedrooms and 6 bathrooms with over 5,000 sqft. The kitchen features 48' 6 burner + griddle Wolf gas range with double ovens, Sub Zero refrigerator,24 ' Miele whole bean coffee system, separate ice machine, large waterfall quartz kitchen island and lots of space to entertain. Spacious great room with 2 sets of 3 door 12' "Western" siding doors overlooking back yard. Custom ceiling beam work . Energy efficient gas fireplace. Ceiling fan. 10 foot ceilings on the main floor with 8 foot solid core doors. 9 foot ceilings on the 2nd floor and close to 10 foot ceilings in the basement. Main floor study with double doors, beamed ceiling and ceiling fan. Master bedroom features coffee bar, Herringbone design wood floors, 5 piece bath with heated floor &, quality designer 5'6" soaking tub. Beautiful walk-in 4 head shower with 2 x 4 tiles and seamless glass. Floating vanity with double sinks, 10 foot quartz counter tops and under cabinet lighting with motion sensors. 11 x 11 walk in closet. 3 other upstairs bedrooms has their own private baths. The full finished basement includes 5th bedroom and bathroom, wet bar, potential wine cellar, separate work out room plus large flex space for family room/rec room. Large 2 car garage with ally access. 6,250 sq.ft lot with 2 patios and nice fenced backyard. Top quality Anderson fiberglass casement windows. This custom home is only blocks from shops and restaurants including Washington park. Home is almost