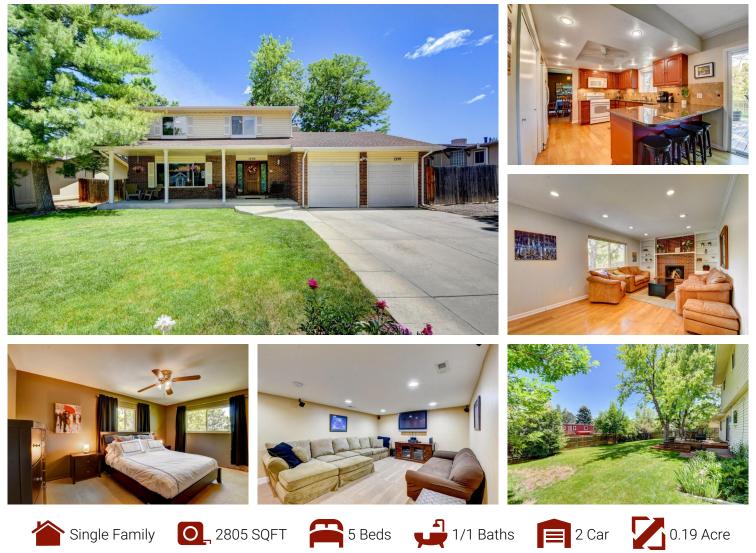

## PROPERTY DETAILS

STUNNING 2-story 5 bedroom / 4 bath home located in the popular Miramonte neighborhood. Rarely do homes come up for sale here. Perfect walking distance to schools & close to restaurants / shopping. Beautiful home w updated & spacious kitchen w granite ctr tops, pantry, & newer appliances. Right off kitchen is a large familyroom w fireplace. 4 bedrooms upstairs. Master has private bath & lots of closet space. 5th bedroom & 3/4 bath in basement. Basement is professionally finished w huge entertainment area. 2-car attached garage & shed included. Backyard is built for fun! Large area for playing around, and big deck for entertaining. RV parking. Evap cooler. Vinyl siding.