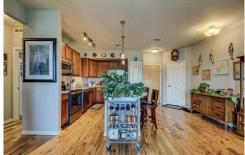

## PROPERTY DETAILS

STUNNING CONDO W/ PANORAMIC MOUNTAIN VIEWS! Located in middle of so many amenities! Restaurants, Shopping, Easy Lincoln Station Light Rail Access, Location is Amazing!. There is an additional room in this condo for an office/den/guest quarter w built in shelving/cabinets. Watch mountain sunsets from the balcony or hot tub/spa. Lg Master Suite w/large oval tub/updated double sinks/shower and updated flooring. Flowing beautiful Australian Cypress floor throughout living space and kitchen. Large Kitchen w nice size island for bar stool seating, pendant lighting, GE Stainless Appliances and plenty of cabinets! Fireplace in center of Family room is very cozy, and great light throughout the home. 1 oversize car designated/reserved parking space in attached underground secure garage. Additional parking is secure and on west side available to use. Laundry and Storage in unit as well as updated powder bath. New Central Air and H/E Furnace installed last year. \$273 HOA Has So many amenities-- Fitness Club, Ig outdoor pool and hot tub w awesome mountain views, gas grill and tables. Large clubhouse with kitchen and fireplace and gathering space. Secure building and parking and so very quiet and inviting to call home. Carpet allowance w bid from seller for master bedroom