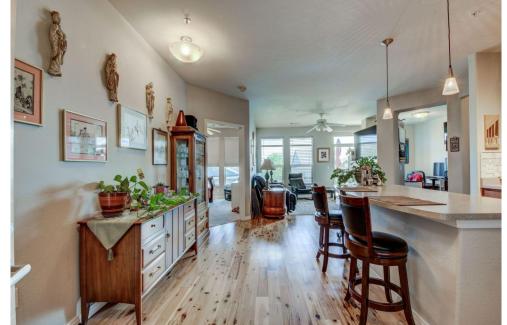

## PROPERTY DETAILS

STUNNING CONDO W/ PANORAMIC MOUNTAIN VIEWS! Located in middle of so many amenities! Restaurants, Shopping, Easy Lincoln Station Light Rail Access, Location is Amazing!. There is an additional room in this condo for an office/den/guest quarter w built in shelving/cabinets. Watch mountain sunsets from the balcony or hot tub/spa. Lg Master Suite w/large oval tub/updated double sinks/shower and updated flooring. Flowing beautiful Australian Cypress floor throughout living space and kitchen. Large Kitchen w nice size island for bar stool seating, pendant lighting, GE Stainless Appliances and plenty of cabinets! Fireplace in center of Family room is very cozy, and great light throughout the home. 1 oversize car designated/reserved parking space in attached underground secure garage. Additional parking is secure and on west side available to use. Laundry and Storage in unit as well as updated powder bath. New Central Air and H/E Furnace installed last year. \$273 HOA Has So many amenities-- Fitness Club, Ig outdoor pool and hot tub w awesome mountain views, gas grill and tables. Large clubhouse with kitchen and fireplace and gathering space. Secure building and parking and so very quiet and inviting to call home. Carpet allowance w bid from seller for master bedroom