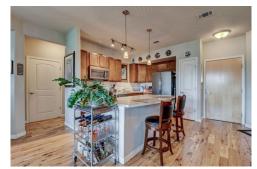

## PROPERTY DETAILS

STUNNING CONDO W/ PANORAMIC MOUNTAIN VIEWS! Located in middle of so many amenities! Restaurants, Shopping, Easy Lincoln Station Light Rail Access, Location is Amazing!. There is an additional room in this condo for an office/den/guest quarter w built in shelving/cabinets. Watch mountain sunsets from the balcony or hot tub/spa. Lg Master Suite w/large oval tub/updated double sinks/shower and updated flooring. Flowing beautiful Australian Cypress floor throughout living space and kitchen. Large Kitchen w nice size island for bar stool seating, pendant lighting, GE Stainless Appliances and plenty of cabinets! Fireplace in center of Family room is very cozy, and great light throughout the home. 1 oversize car designated/reserved parking space in attached underground secure garage. Additional parking is secure and on west side available to use. Laundry and Storage in unit as well as updated powder bath. New Central Air and H/E Furnace installed last year. \$273 HOA Has So many amenities-- Fitness Club, Ig outdoor pool and hot tub w awesome mountain views, gas grill and tables. Large clubhouse with kitchen and fireplace and gathering space. Secure building and parking and so very quiet and inviting to call home. Carpet allowance w bid from seller for master bedroom