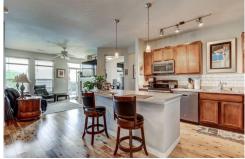

## PROPERTY DETAILS

STUNNING CONDO W/ PANORAMIC MOUNTAIN VIEWS! Located in middle of so many amenities! Restaurants, Shopping, Easy Lincoln Station Light Rail Access, Location is Amazing!. There is an additional room in this condo for an office/den/guest quarter w built in shelving/cabinets. Watch mountain sunsets from the balcony or hot tub/spa. Lg Master Suite w/large oval tub/updated double sinks/shower and updated flooring. Flowing beautiful Australian Cypress floor throughout living space and kitchen. Large Kitchen w nice size island for bar stool seating, pendant lighting, GE Stainless Appliances and plenty of cabinets! Fireplace in center of Family room is very cozy, and great light throughout the home. 1 oversize car designated/reserved parking space in attached underground secure garage. Additional parking is secure and on west side available to use. Laundry and Storage in unit as well as updated powder bath. New Central Air and H/E Furnace installed last year. \$273 HOA Has So many amenities-- Fitness Club, Ig outdoor pool and hot tub w awesome mountain views, gas grill and tables. Large clubhouse with kitchen and fireplace and gathering space. Secure building and parking and so very quiet and inviting to call home. Carpet allowance w bid from seller for master bedroom