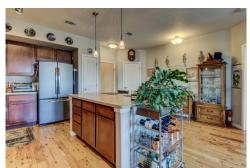

## PROPERTY DETAILS

STUNNING CONDO W/ PANORAMIC MOUNTAIN VIEWS! Located in middle of so many amenities! Restaurants, Shopping, Easy Lincoln Station Light Rail Access, Location is Amazing!. There is an additional room in this condo for an office/den/guest quarter w built in shelving/cabinets. Watch mountain sunsets from the balcony or hot tub/spa. Lg Master Suite w/large oval tub/updated double sinks/shower and updated flooring. Flowing beautiful Australian Cypress floor throughout living space and kitchen. Large Kitchen w nice size island for bar stool seating, pendant lighting, GE Stainless Appliances and plenty of cabinets! Fireplace in center of Family room is very cozy, and great light throughout the home. 1 oversize car designated/reserved parking space in attached underground secure garage. Additional parking is secure and on west side available to use. Laundry and Storage in unit as well as updated powder bath. New Central Air and H/E Furnace installed last year. \$273 HOA Has So many amenities-- Fitness Club, Ig outdoor pool and hot tub w awesome mountain views, gas grill and tables. Large clubhouse with kitchen and fireplace and gathering space. Secure building and parking and so very quiet and inviting to call home. Carpet allowance w bid from seller for master bedroom