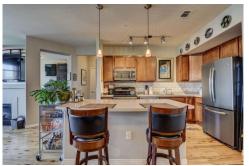

## PROPERTY DETAILS

STUNNING CONDO W/ PANORAMIC MOUNTAIN VIEWS! Located in middle of so many amenities! Restaurants, Shopping, Easy Lincoln Station Light Rail Access, Location is Amazing!. There is an additional room in this condo for an office/den/guest quarter w built in shelving/cabinets. Watch mountain sunsets from the balcony or hot tub/spa. Lg Master Suite w/large oval tub/updated double sinks/shower and updated flooring. Flowing beautiful Australian Cypress floor throughout living space and kitchen. Large Kitchen w nice size island for bar stool seating, pendant lighting, GE Stainless Appliances and plenty of cabinets! Fireplace in center of Family room is very cozy, and great light throughout the home. 1 oversize car designated/reserved parking space in attached underground secure garage. Additional parking is secure and on west side available to use. Laundry and Storage in unit as well as updated powder bath. New Central Air and H/E Furnace installed last year. \$273 HOA Has So many amenities-- Fitness Club, Ig outdoor pool and hot tub w awesome mountain views, gas grill and tables. Large clubhouse with kitchen and fireplace and gathering space. Secure building and parking and so very quiet and inviting to call home. Carpet allowance w bid from seller for master bedroom