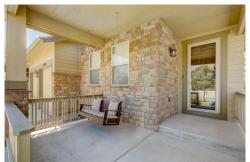

## PROPERTY DETAILS

Welcome home! This exceptional two story is located just blocks from desirable Old Town Arvada and the G-Line. The main level offers a private office, granite counter tops, new plank style tile floors, gas cook top, double oven, oversized center island with eating space, mud room, dining room and spacious family room. Upper level features a large master suite with five piece luxury feature bath, oversized walk-in closet with window, convenient laundry closet/room, 2 additional bedrooms with Jack-n-Jill bath and fourth guest/bedroom with full bathroom. Enjoy mornings on the elevated deck off of the kitchen or quite evenings on the front porch swing or the covered back patio. The walk-out basement is waiting to be finished and accesses the fully fenced yard. Surrounded by mature landscaping, raised flower beds and plenty of space for a garden to be added. Newer roof, gutters, exterior paint and south facing windows. All this is just minutes form restaurants, retail and schools and just 10 minutes from Downtown.