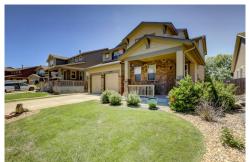

## 6930 West 60th Avenue Arvada, CO 80003

**COMMUNITY:** Woodfork

Single Family

3264 SQFT

2 Car

## PROPERTY DETAILS

Welcome home! This exceptional two story is located just blocks from desirable Old Town Arvada and the G-Line. The main level offers a private office, granite counter tops, new plank style tile floors, gas cook top, double oven, oversized center island with eating space, mud room, dining room and spacious family room. Upper level features a large master suite with five piece luxury feature bath, oversized walk-in closet with window, convenient laundry closet/room, 2 additional bedrooms with Jack-n-Jill bath and fourth guest/bedroom with full bathroom. Enjoy mornings on the elevated deck off of the kitchen or quite evenings on the front porch swing or the covered back patio. The walk-out basement is waiting to be finished and accesses the fully fenced yard. Surrounded by mature landscaping, raised flower beds and plenty of space for a garden to be added. Newer roof, gutters, exterior paint and south facing windows. All this is just minutes form restaurants, retail and schools and just 10 minutes from Downtown.