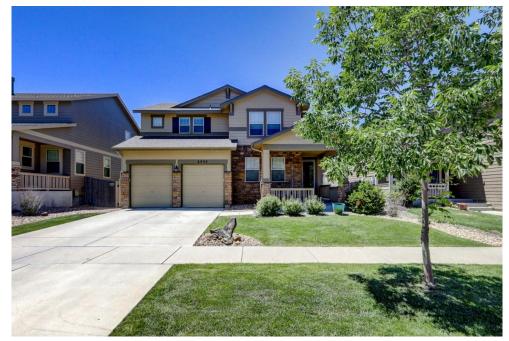

## 6930 West 60th Avenue Arvada, CO 80003

**COMMUNITY:** Woodfork

Single Family

3264 SQFT

2 Car

## PROPERTY DETAILS

Welcome home! This exceptional two story is located just blocks from desirable Old Town Arvada and the G-Line. The main level offers a private office, granite counter tops, new plank style tile floors, gas cook top, double oven, oversized center island with eating space, mud room, dining room and spacious family room. Upper level features a large master suite with five piece luxury feature bath, oversized walk-in closet with window, convenient laundry closet/room, 2 additional bedrooms with Jack-n-Jill bath and fourth guest/bedroom with full bathroom. Enjoy mornings on the elevated deck off of the kitchen or quite evenings on the front porch swing or the covered back patio. The walk-out basement is waiting to be finished and accesses the fully fenced yard. Surrounded by mature landscaping, raised flower beds and plenty of space for a garden to be added. Newer roof, gutters, exterior paint and south facing windows. All this is just minutes form restaurants, retail and schools and just 10 minutes from Downtown.