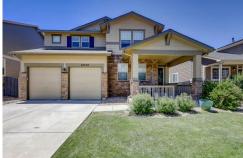

## 6930 West 60th Avenue Arvada, CO 80003

**COMMUNITY:** Woodfork

Single Family

3264 SQFT

2 Car

## PROPERTY DETAILS

Welcome home! This exceptional two story is located just blocks from desirable Old Town Arvada and the G-Line. The main level offers a private office, granite counter tops, new plank style tile floors, gas cook top, double oven, oversized center island with eating space, mud room, dining room and spacious family room. Upper level features a large master suite with five piece luxury feature bath, oversized walk-in closet with window, convenient laundry closet/room, 2 additional bedrooms with Jack-n-Jill bath and fourth guest/bedroom with full bathroom. Enjoy mornings on the elevated deck off of the kitchen or quite evenings on the front porch swing or the covered back patio. The walk-out basement is waiting to be finished and accesses the fully fenced yard. Surrounded by mature landscaping, raised flower beds and plenty of space for a garden to be added. Newer roof, gutters, exterior paint and south facing windows. All this is just minutes form restaurants, retail and schools and just 10 minutes from Downtown.