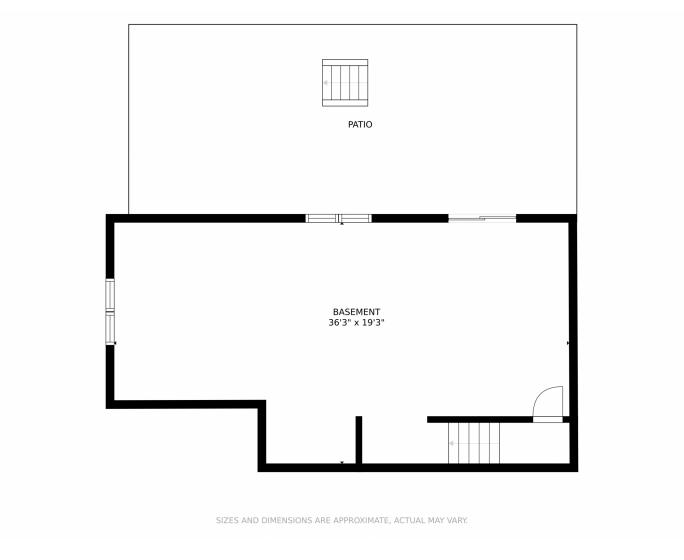

## PROPERTY DETAILS

Welcome home! This exceptional two story is located just blocks from desirable Old Town Arvada and the G-Line. The main level offers a private office, granite counter tops, new plank style tile floors, gas cook top, double oven, oversized center island with eating space, mud room, dining room and spacious family room. Upper level features a large master suite with five piece luxury feature bath, oversized walk-in closet with window, convenient laundry closet/room, 2 additional bedrooms with Jack-n-Jill bath and fourth guest/bedroom with full bathroom. Enjoy mornings on the elevated deck off of the kitchen or quite evenings on the front porch swing or the covered back patio. The walk-out basement is waiting to be finished and accesses the fully fenced yard. Surrounded by mature landscaping, raised flower beds and plenty of space for a garden to be added. Newer roof, gutters, exterior paint and south facing windows. All this is just minutes form restaurants, retail and schools and just 10 minutes from Downtown.

## 6930 West 60th Avenue, Arvada, CO 80003 — All Floors