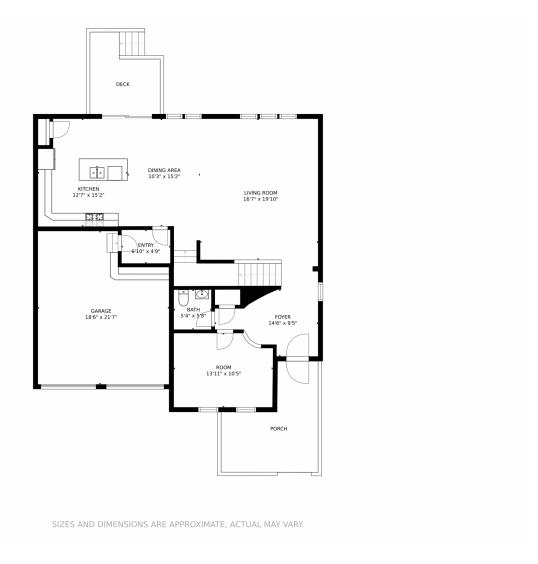

## PROPERTY DETAILS

Welcome home! This exceptional two story is located just blocks from desirable Old Town Arvada and the G-Line. The main level offers a private office, granite counter tops, new plank style tile floors, gas cook top, double oven, oversized center island with eating space, mud room, dining room and spacious family room. Upper level features a large master suite with five piece luxury feature bath, oversized walk-in closet with window, convenient laundry closet/room, 2 additional bedrooms with Jack-n-Jill bath and fourth guest/bedroom with full bathroom. Enjoy mornings on the elevated deck off of the kitchen or quite evenings on the front porch swing or the covered back patio. The walk-out basement is waiting to be finished and accesses the fully fenced yard. Surrounded by mature landscaping, raised flower beds and plenty of space for a garden to be added. Newer roof, gutters, exterior paint and south facing windows. All this is just minutes form restaurants, retail and schools and just 10 minutes from Downtown.

## 6930 West 60th Avenue, Arvada, CO 80003 — 2nd Story