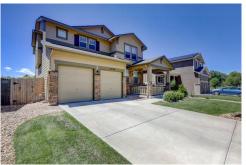

## 6930 West 60th Avenue Arvada, CO 80003

**COMMUNITY:** Woodfork

Single Family

3264 SQFT

2 Car

## PROPERTY DETAILS

Welcome home! This exceptional two story is located just blocks from desirable Old Town Arvada and the G-Line. The main level offers a private office, granite counter tops, new plank style tile floors, gas cook top, double oven, oversized center island with eating space, mud room, dining room and spacious family room. Upper level features a large master suite with five piece luxury feature bath, oversized walk-in closet with window, convenient laundry closet/room, 2 additional bedrooms with Jack-n-Jill bath and fourth guest/bedroom with full bathroom. Enjoy mornings on the elevated deck off of the kitchen or quite evenings on the front porch swing or the covered back patio. The walk-out basement is waiting to be finished and accesses the fully fenced yard. Surrounded by mature landscaping, raised flower beds and plenty of space for a garden to be added. Newer roof, gutters, exterior paint and south facing windows. All this is just minutes form restaurants, retail and schools and just 10 minutes from Downtown.