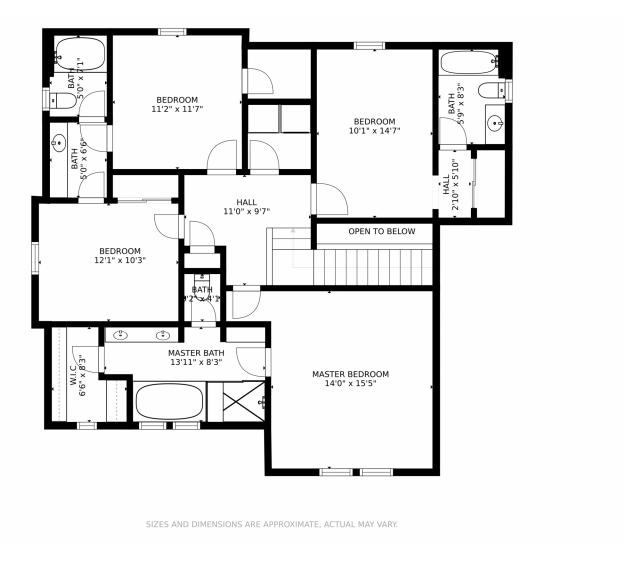

with five piece luxury feature bath, oversized walk-in closet with window, convenient laundry closet/room, 2 additional bedrooms with Jack-n-Jill bath and fourth guest/bedroom with full bathroom. Enjoy mornings on the elevated deck off of the kitchen or quite evenings on the front porch swing or the covered back patio. The walk-out basement is waiting to be finished and accesses the fully fenced yard. Surrounded by mature landscaping, raised flower beds and plenty of space for a garden to be added. Newer roof, gutters, exterior paint and south facing windows. All this is just minutes form restaurants, retail and schools and just 10 minutes from Downtown.







Marla Cody 303-241-1718 cody6895@hotmail.com





























## 6930 West 60th Avenue, Arvada, CO 80003 — 2nd Story













## 6930 West 60th Avenue, Arvada, CO 80003 — All Floors