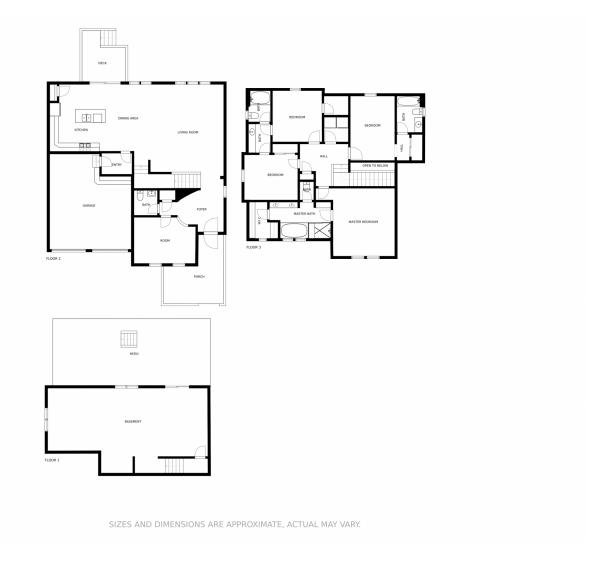

ndow, convenient laundry closet/room, 2 additional bedrooms with Jack-n-Jill bath and fourth guest/bedroom with full bathroom. Enjoy mornings on the elevated deck off of the kitchen or quite evenings on the front porch swing or the covered back patio. The walk-out basement is waiting to be finished and accesses the fully fenced yard. Surrounded by mature landscaping, raised flower beds and plenty of space for a garden to be added. Newer roof, gutters, exterior paint and south facing windows. All this is just minutes form restaurants, retail and schools and just 10 minutes from Downtown.







Marla Cody 303-241-1718 cody6895@hotmail.com





























## 6930 West 60th Avenue, Arvada, CO 80003 — 2nd Story













## 6930 West 60th Avenue, Arvada, CO 80003 — All Floors