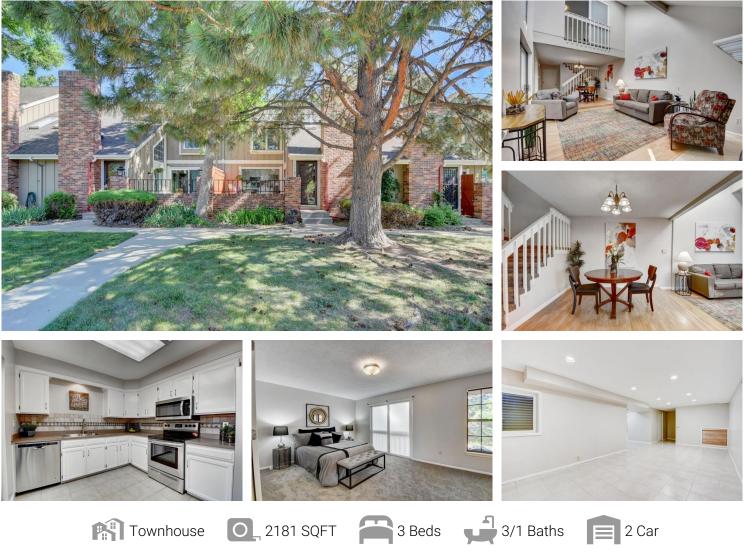

## Sunset Ridge Townhouse

## PROPERTY DETAILS

Desireable Sunset Ridge Townhome in the Ken Caryl neighborhood - close to the hwy to ski, shop, downtown, or Chatfield Reservior. Walk to the park, relax on the deck, or set up a home theater or gym in the finished basement with 3/4 bath. Plenty of storage closets and a two car garage with shelving. New SS appliances, New paint, New carpet, New A/C and Furnace, Newer roof, ext paint, gutters/downspouts. What a great place to live while you make upgrades to your liking. Jeffco Schools - C470 trails - See for yourself how this home will fit you and your lifestyle.