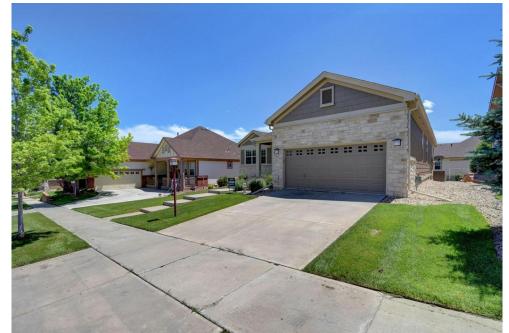

## 23674 East Phillips Place Aurora, CO 80016

Single Family

2214 SQFT

## PROPERTY DETAILS

Heritage Eagle Bend is considered one of the Premier age restricted (45 plus) communities in Colorado. The amenities include a huge clubhouse that includes a restaurant, indoor and outdoor pools as well as an up to date fitness center. The card rooms and the huge auditorium are still only part of what is available. The library and billiards room as well as the craft room make up the inside of the clubhouse. Outside is the highly rated GOLF COURSE as well as the Bocce Ball courts, Tennis Courts and Pickle Ball Courts. Come and see one of the best places to live in Colorado. The model of this home is 702, it is 2214 square feet on the main floor and 2214 in the unfinished basement. Awesome neighbor hood. This is the opportunity you have been waiting for.