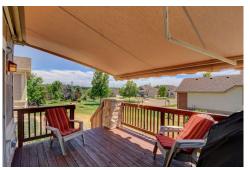

## PROPERTY DETAILS

Heritage Eagle Bend is considered one of the Premier age restricted (45 plus) communities in Colorado. The amenities include a huge clubhouse that includes a restaurant, indoor and outdoor pools as well as an up to date fitness center. The card rooms and the huge auditorium are still only part of what is available. The library and billiards room as well as the craft room make up the inside of the clubhouse. Outside is the highly rated GOLF COURSE as well as the Bocce Ball courts, Tennis Courts and Pickle Ball Courts. Come and see one of the best places to live in Colorado. The model of this home is 702, it is 2214 square feet on the main floor and 2214 in the unfinished basement. Awesome neighbor hood. This is the opportunity you have been waiting for.