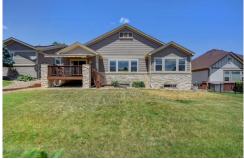

## 23674 East Phillips Place Aurora, CO 80016

Single Family

2214 SQFT

## PROPERTY DETAILS

Heritage Eagle Bend is considered one of the Premier age restricted (45 plus) communities in Colorado. The amenities include a huge clubhouse that includes a restaurant, indoor and outdoor pools as well as an up to date fitness center. The card rooms and the huge auditorium are still only part of what is available. The library and billiards room as well as the craft room make up the inside of the clubhouse. Outside is the highly rated GOLF COURSE as well as the Bocce Ball courts, Tennis Courts and Pickle Ball Courts. Come and see one of the best places to live in Colorado. The model of this home is 702, it is 2214 square feet on the main floor and 2214 in the unfinished basement. Awesome neighbor hood. This is the opportunity you have been waiting for.