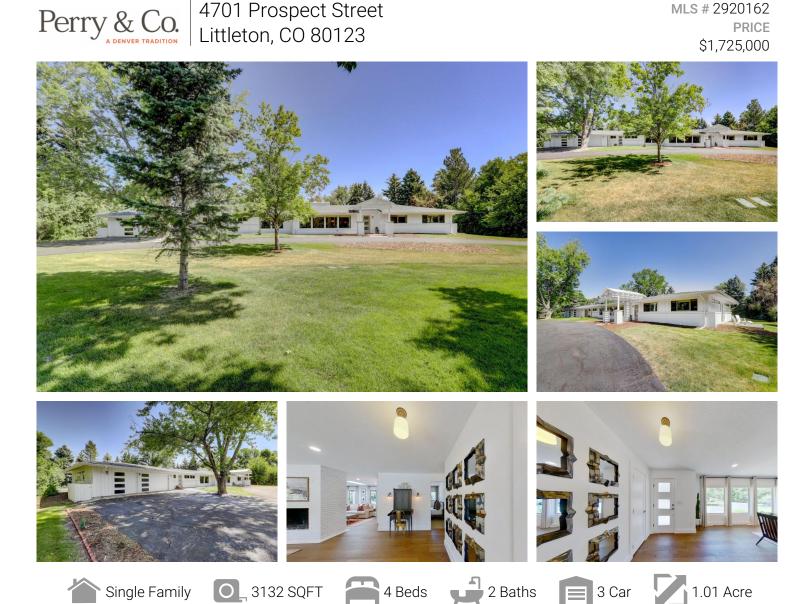

## PROPERTY DETAILS

Beautifully updated ranch home situated on a park-like 1.01 acre lot in sought-after Bow Mar. Totally remodeled in 2018, this home features an open floorplan and high-end upgrades throughout. Custom chef's kitchen with back kitchen and pantry, two fireplaces, Kenwood hardwoods and fabrica premium carpet. New roof with hail-grade shingles, new skylights, new tankless water heater, new water softener, two new A/C units, electrical upgrades, beautiful window treatments and motorized blinds and new paint throughout. Beautiful master suite. Inviting outdoor spaces including a covered patio, a private patio off the master, firepit, totally private, level backyard. In district to wilder elementary, super convenient to CA, Mullen, and Denver Christian. Enjoy everything that Bow Mar and lakeside living have to offer- swimming, paddle-boarding, fishing, ice skating/hockey, swim team, sailing, tennis, picnic concerts and MUCH more!