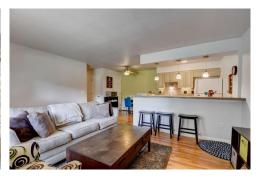

## PROPERTY DETAILS

Don't miss this opportunity to purchase this Fully Furnished, Remodeled Condo!! This ground level 2 Bed Two Bath condo was Remodeled in 2013 with all new Hardwood flooring Throughout, Tile floors in Baths, carpeting in Bedrooms, New vanitys in both Baths, Entire kitchen replaced! including all custom Cabinets and durable Tile counter tops,new sink, new appliances ( just installed new oven ), all new lighting throughout condo, all new texture / paint. Master bedroom has a master bathroom custom tile shower, Air conditioners in both bedrooms and living room, Ceiling fans in both beds and dining room/kitchen. This unit has a assigned storage space also and two parking passes for this unit, Unit is located across the street from the RTD Bus stop which goes straight to CU Campus and shopping center one block away, The unit faces West and you can enjoy the view of the mountains from your patio with a sliding glass door entry facing swimming pool. Water and Heat are paid by HOA so need to worry about staying warm in the wintertime. This property is absolutely georgeous and you don't have to buy a thing to move in.