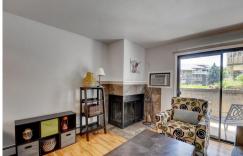

## PROPERTY DETAILS

Don't miss this opportunity to purchase this Fully Furnished, Remodeled Condo!! This ground level 2 Bed Two Bath condo was Remodeled in 2013 with all new Hardwood flooring Throughout, Tile floors in Baths, carpeting in Bedrooms, New vanitys in both Baths, Entire kitchen replaced! including all custom Cabinets and durable Tile counter tops,new sink, new appliances ( just installed new oven ), all new lighting throughout condo, all new texture / paint. Master bedroom has a master bathroom custom tile shower, Air conditioners in both bedrooms and living room, Ceiling fans in both beds and dining room/kitchen. This unit has a assigned storage space also and two parking passes for this unit, Unit is located across the street from the RTD Bus stop which goes straight to CU Campus and shopping center one block away, The unit faces West and you can enjoy the view of the mountains from your patio with a sliding glass door entry facing swimming pool. Water and Heat are paid by HOA so need to worry about staying warm in the wintertime. This property is absolutely georgeous and you don't have to buy a thing to move in.