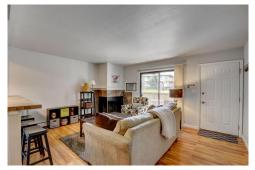

## PROPERTY DETAILS

Don't miss this opportunity to purchase this Fully Furnished, Remodeled Condo!! This ground level 2 Bed Two Bath condo was Remodeled in 2013 with all new Hardwood flooring Throughout, Tile floors in Baths, carpeting in Bedrooms, New vanitys in both Baths, Entire kitchen replaced! including all custom Cabinets and durable Tile counter tops,new sink, new appliances ( just installed new oven ), all new lighting throughout condo, all new texture / paint. Master bedroom has a master bathroom custom tile shower, Air conditioners in both bedrooms and living room, Ceiling fans in both beds and dining room/kitchen. This unit has a assigned storage space also and two parking passes for this unit, Unit is located across the street from the RTD Bus stop which goes straight to CU Campus and shopping center one block away, The unit faces West and you can enjoy the view of the mountains from your patio with a sliding glass door entry facing swimming pool. Water and Heat are paid by HOA so need to worry about staying warm in the wintertime. This property is absolutely georgeous and you don't have to buy a thing to move in.