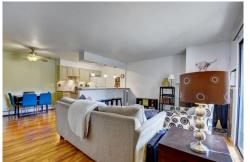

## PROPERTY DETAILS

Don't miss this opportunity to purchase this Fully Furnished, Remodeled Condo!! This ground level 2 Bed Two Bath condo was Remodeled in 2013 with all new Hardwood flooring Throughout, Tile floors in Baths, carpeting in Bedrooms, New vanitys in both Baths, Entire kitchen replaced! including all custom Cabinets and durable Tile counter tops,new sink, new appliances ( just installed new oven ), all new lighting throughout condo, all new texture / paint. Master bedroom has a master bathroom custom tile shower, Air conditioners in both bedrooms and living room, Ceiling fans in both beds and dining room/kitchen. This unit has a assigned storage space also and two parking passes for this unit, Unit is located across the street from the RTD Bus stop which goes straight to CU Campus and shopping center one block away, The unit faces West and you can enjoy the view of the mountains from your patio with a sliding glass door entry facing swimming pool. Water and Heat are paid by HOA so need to worry about staying warm in the wintertime. This property is absolutely georgeous and you don't have to buy a thing to move in.