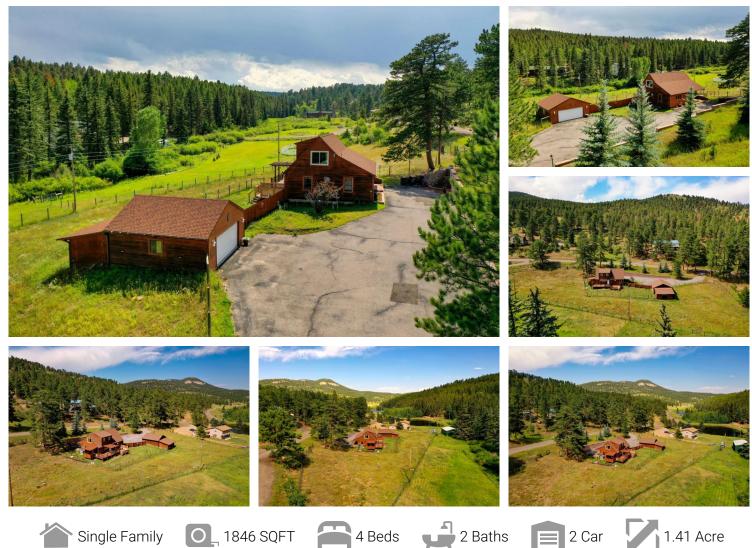

## PROPERTY DETAILS

Come take a look with NEW updates including FLOORING and NEW photos coming soon! Hobby farm or homestead opportunities on a sunny, grassy, flat and usable 1.4 acres in the mountains. This mountain property offers a nice grassy & southern facing pasture area great for your animals to graze on or as an extended backyard. Zoned for horses, goats, llamas, pigs, chickens & more! Escape the hustle and bustle of the city and enjoy the mountain lifestyle with local trails leading to neighboring Beaver Ranch Park for hiking, horseback riding frisbee disc golf, camping and zip lining adventures. The paved drive offers an easy entrance to the mountain home as you are greeted by the flowing waterfall, sounds of hummingbirds and fresh air. Relax on the front patio or the back deck overlooking the sunny pasture and dog yard. Inside the living room offers, FRESH paint, bright windows, new carpet and gas fireplace. The kitchen offers NEW laminate wood flooring (pics coming soon!), oak cabinets, storage closet, big windows, access to the deck and contemporary accents. Main level master includes NEW laminate wood flooring, FRESH paint, updated master bath with new tile & vanity. New laminate wood flooring in both of the main bedrooms, pictures coming soon! Upstairs offers two good sized bedrooms (one has no closet) with fresh paint, new windows, new carpet and an updated bath. Conveniently located just minutes to highway 285, 5 minutes to Conifer shopping, quick commute to Denver or commute to the high country for adventures. Come fall in love with this mountain home open to