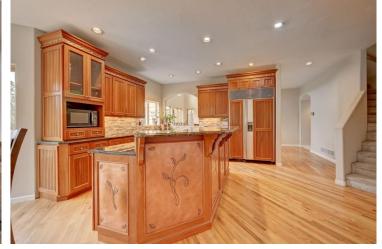

## PROPERTY DETAILS

Welcome Home!! Beautiful 10 acre mountain property is just waiting for you to make it your own! This property has so much to offer - zoned for agriculture! The 5,874 square foot house has four large bedrooms and 6 bathrooms. When you enter the front doors you have a formal dining room to your left, and a formal living room to your right. There is a large family room with a gorgeous vaulted ceiling and so much natural light, and stunning views from every room! The recently-updated kitchen offers many options for seating - a breakfast nook where you can enjoy a meal while taking in the view, or you can engage in a conversation while seated at the bar height island counter. Owners added beautiful granite countertops, stone backsplash, and some amazing copper details you don't want to miss! This house offers 3 decks for you to relax and enjoy the