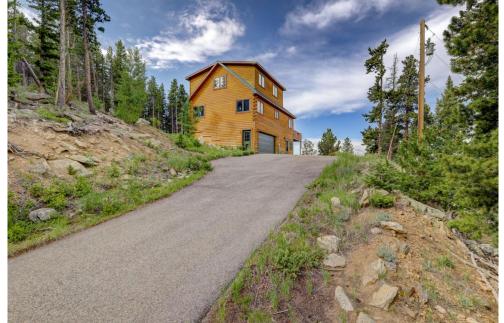

## PROPERTY DETAILS

MILLION DOLLAR VIEWS for half the price of Mt. Evans, Torreys and Grays Peaks (fourteeners) at 9200 foot elevation on 3 wooded acres. Furniture can be included. This home would make a great 2nd family vacation getaway, VRBO or full-time residence. Enjoy the views on the large deck or in the great room with large windows. 5 minutes to Black Hawk Casinos, 30 minutes to Eldora Ski resort (Nederland), 15 minutes to I-70. Close to Golden Gate State Park for hiking, biking and fishing. Go rafting, rock climbing or fishing at nearby Clear Creek Canyon. Gilpin County has LOW REAL ESTATE TAXES!